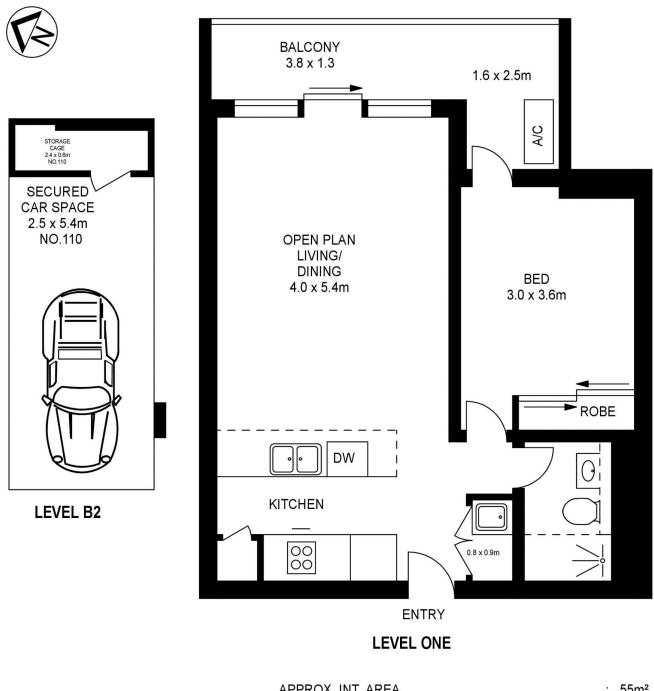

## Agent

David Lipman

0409 663 535

david@morton.com.au

morton.com.au

APPROX. INT. AREA: 55m²APPROX. EXT. AREA: 9m²TOTAL AREA INCLUDING CAR SPACE AND STORAGE : 79m²

Please note these measurements are approximate only. The plans is intended as a rough guide for illustrative purpose. It is not warranted or guaranteed to be correct nor it is part of the sale or rental contract