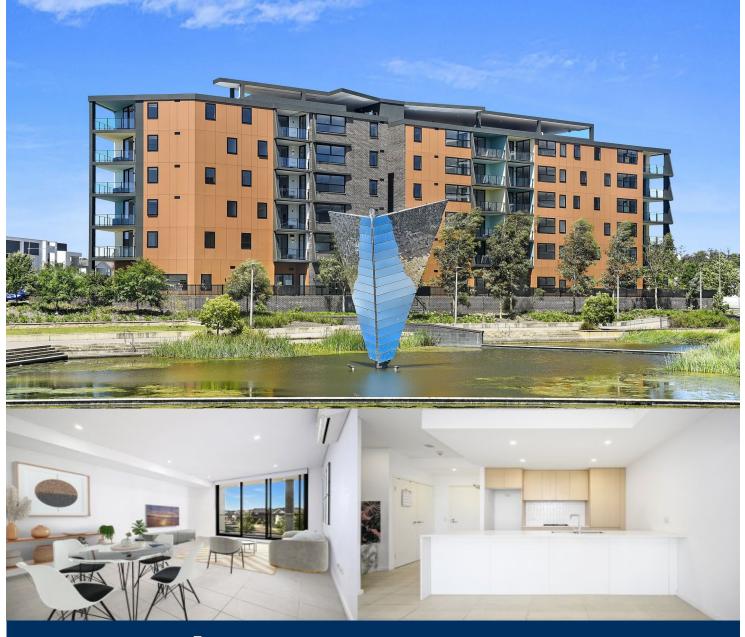

## morton.

A dynamic location that offers quick and easy access to all of Penrith's attractions means this blue-chip one-bedroom apartment delivers lifestyle in all directions. It makes an instant impact with its generous interior design that combines space, light and urban outlooks to provide a private retreat in the architectural Wildwood Apartments security building.

- Bright north-east aspect with views over the landscaped gardens

- Split system air con in the living room and easy to maintain tiles throughout

- Large island bench with AEG oven, gas cooktop and dishwasher

- Double roller blinds in the living room and bedroom

- Good sized bedroom with built in robes and access to the balcony

- Internal laundry with dryer, audio/visual intercom system for security

- Secure car space and storage cage in the basement, pet friendly building