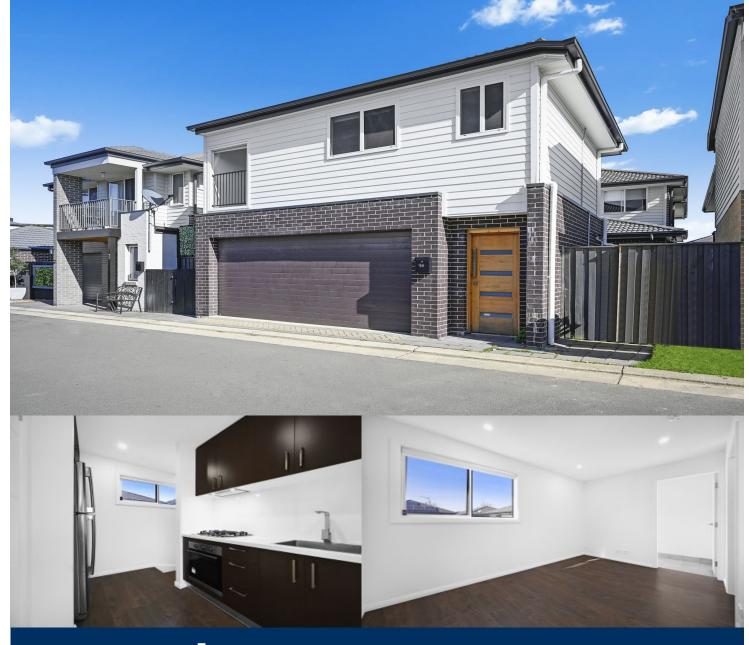

# morton.

Positioned in the highly sought-after Thornton Estate, minutes' walk to Penrith train station, Westfield, parks and close to schools, is this near new apartment.

- Combined living and dining area
- Gas kitchen area with gas cooktop and ample storage space.
- Upstairs bedroom with built-in robes
- Floorboards throughout
- Stylish bathroom, reverse-cycle air con and internal laundry
- Street parking only
- Includes fridge and microwave
- Pets on application