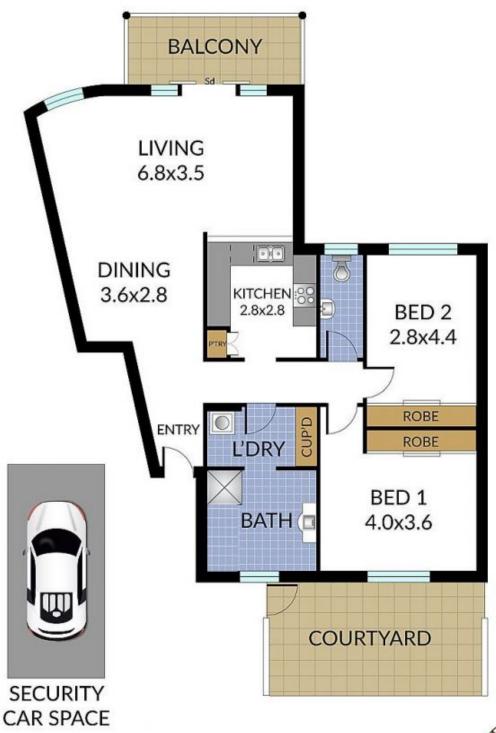

## Kristian Karaspyros

0436 477 102

Urban convenience meets resort-style living in this stylish courtyard apartment in the 'Gloucester Gardens' estate. Tucked away in a quiet cul-de-sac, this ground floor apartment is set to the rear in the Windsor Court building with secure level access and a north facing courtyard giving it an inviting house-like feel. Stylish interiors are anchored by engineered Oak floors with a choice of outdoor living areas and a great layout featuring separate living and accommodation zones. A spacious 110sqm layout plus parking makes for comfortable contemporary living with level access to a resort-style pool set amid carefully manicured landscaped gardens. It's 650m to the light rail with close proximity to East Village, Centennial Park and village life.

- Secure entry shared by only six apartments, undercover parking
- Two double bedrooms with large built-in wardrobes
- Spacious open layout, dedicated living and dining areas
- Granite kitchen with a breakfast bar, integrated appliances
- Northerly facing courtyard and a balcony off the living area