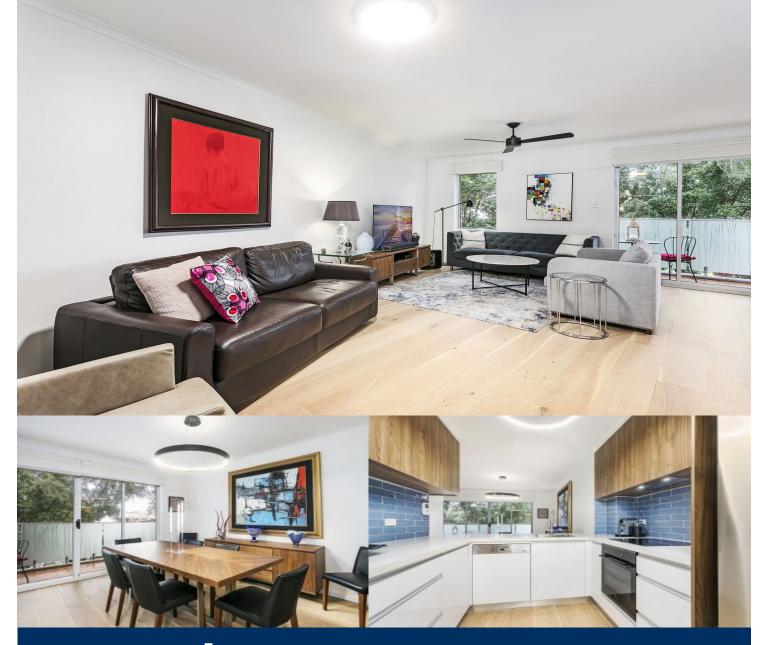

## Kristian Karaspyros

0436 477 102

Urban convenience meets resort-style living in this stylish courtyard apartment in the 'Gloucester Gardens' estate. Tucked away in a quiet cul-de-sac, this ground floor apartment is set to the rear in the Windsor Court building with secure level access and a north facing courtyard giving it an inviting house-like feel. Stylish interiors are anchored by engineered Oak floors with a choice of outdoor living areas and a great layout featuring separate living and accommodation zones. A spacious 110sqm layout plus parking makes for comfortable contemporary living with level access to a resort-style pool set amid carefully manicured landscaped gardens. It's 650m to the light rail with close proximity to East Village, Centennial Park and village life.

- Secure entry shared by only six apartments, undercover parking
- Two double bedrooms with large built-in wardrobes
- Spacious open layout, dedicated living and dining areas
- Granite kitchen with a breakfast bar, integrated appliances
- Northerly facing courtyard and a balcony off the living area