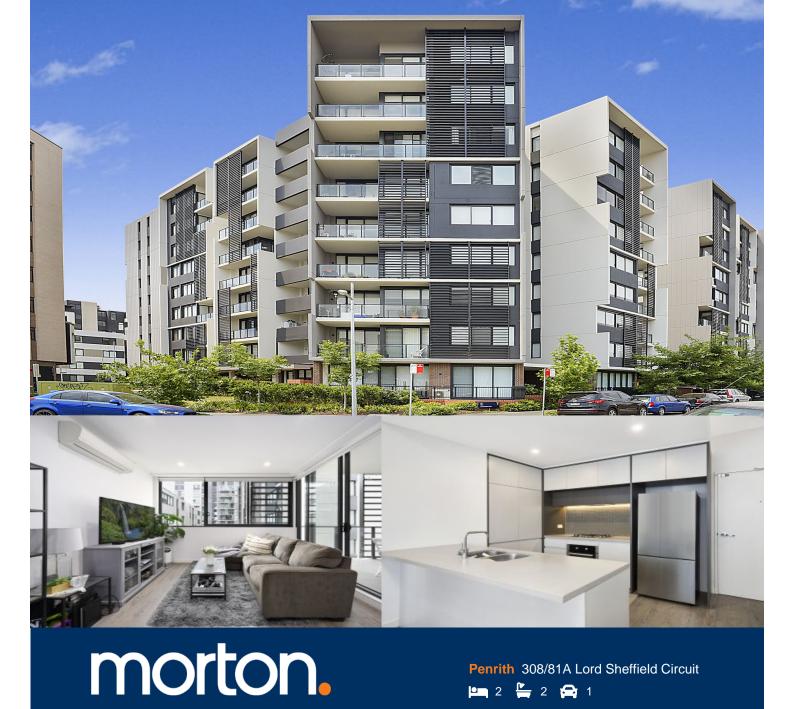

A lifestyle of the utmost convenience begins with this modern security apartment presenting astute starters and investors with a superb entry into the master-planned Thornton Estate community. Smartly appointed to give it a designer look and feel, it offers a fresh and bright living space with a low maintenance layout and good quality finishes.

- A bright north-easterly aspect with a pleasant garden outlook
- Open plan layout featuring timber floorboards and study area
- A private and sunlit balcony for the second bedroom
- Air-conditioned bedrooms are at opposite ends of the floorplan
- Well-appointed kitchen with gas fittings and breakfast bar, Omega appliances
- Ensuite in main, plus two-way guest bathroom for the second bedroom
- Security car space plus lock-up storage cage and lift access, NBN connected
- An easy level stroll down to transport, shops, cafes and dining options