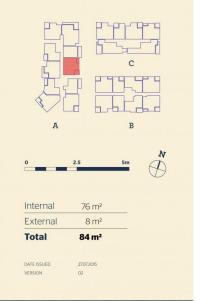

- A bright north-easterly aspect with a pleasant garden outlook
- Open plan layout featuring timber floorboards and study area
- A private and sunlit balcony for the second bedroom
- Air-conditioned bedrooms are at opposite ends of the floorplan
- Well-appointed kitchen with gas fittings and breakfast bar, Omega appliances
- Ensuite in main, plus two-way guest bathroom for the second bedroom
- Security car space plus lock-up storage cage and lift access, NBN connected
- An easy level stroll down to transport, shops, cafes and dining options