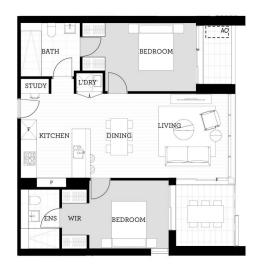

- A bright north-easterly aspect with a pleasant garden outlook
- Open plan layout featuring timber floorboards and study area
- A private and sunlit balcony for the second bedroom
- Air-conditioned bedrooms are at opposite ends of the floorplan
- Well-appointed kitchen with gas fittings and breakfast bar, Omega appliances
- Ensuite in main, plus two-way guest bathroom for the second bedroom
- Security car space plus lock-up storage cage and lift access, NBN connected
- An easy level stroll down to transport, shops, cafes and dining options