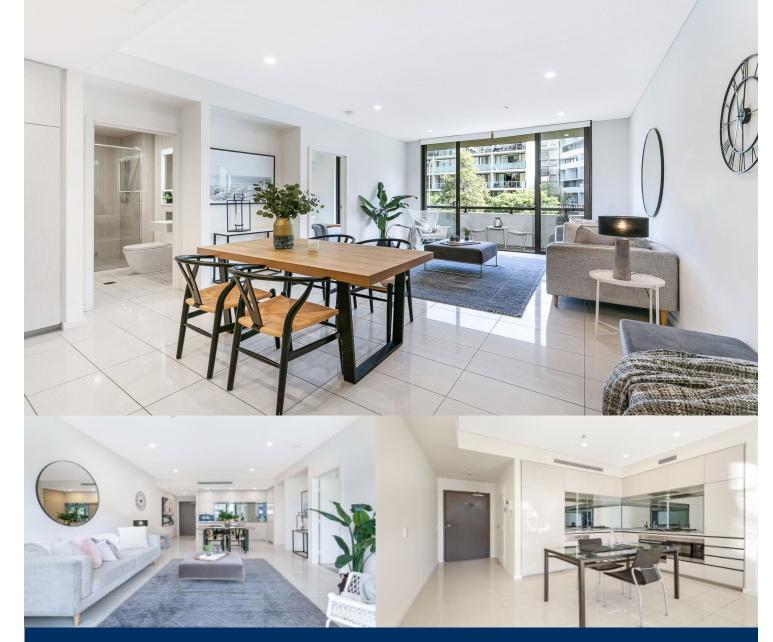

morton.

Zetland 631/8 Victoria Park Parade

Located in the vibrant Victoria Park precinct, just 3km from the CBD, Platinum development by Payce is sophisticated urban living at its best. Platinum's five buildings surround a beautifully landscaped 1,930sqm elevated garden incorporating an alfresco dining and barbecue area, intimate pavilions for relaxing and an Asian-inspired bamboo grove.

- State of the art health club featuring pool, gymnasium, steam and massage rooms  $% \left( 1\right) =\left( 1\right) \left( 1\right)$
- Stainless steel Miele appliances
- LED lighting throughout
- Stone bench tops, mirrored splash back
- Data/TV points in living and main bedroom
- Security building, Video intercom
- Air conditioning throughout
- One car space