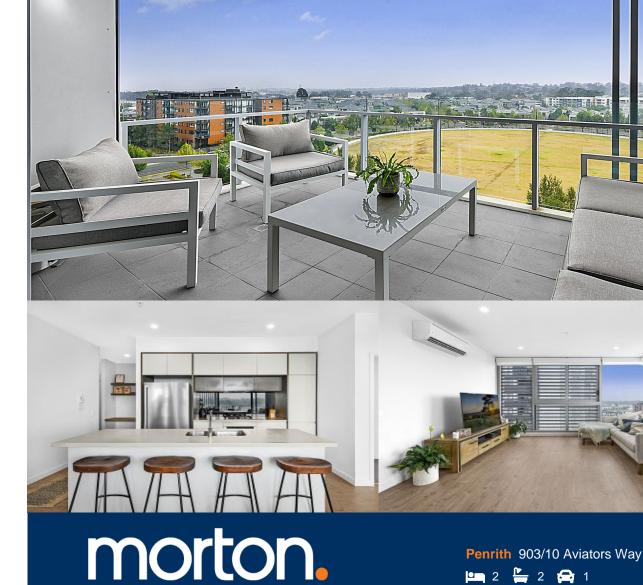

Thornton Central apartments are located on the north side of Penrith train station with uninterrupted park and district views, some with water views towards the picturesque Blue Mountains, situated in the master-planned community Thornton Estate, offering convenient apartment living only metres to Penrith train station, Westfield shopping centre, local parks and quality restaurants and cafes.

- Covered balcony views to the Mountains, water canals, and cricket oval

- Stone kitchen benchtops, soft close cupboards, mirrored splashback

- Open living and dining with engineered timber flooring, study area

- LED lighting, Split A/C and TV points in the living room and bedroom

- Gas cooktop with stainless steel appliances, mirrored splashback

- Wool-blend carpeted bedrooms with mirrored built-in robes

- Quality bathroom/ensuite with mirrored vanity cabinet