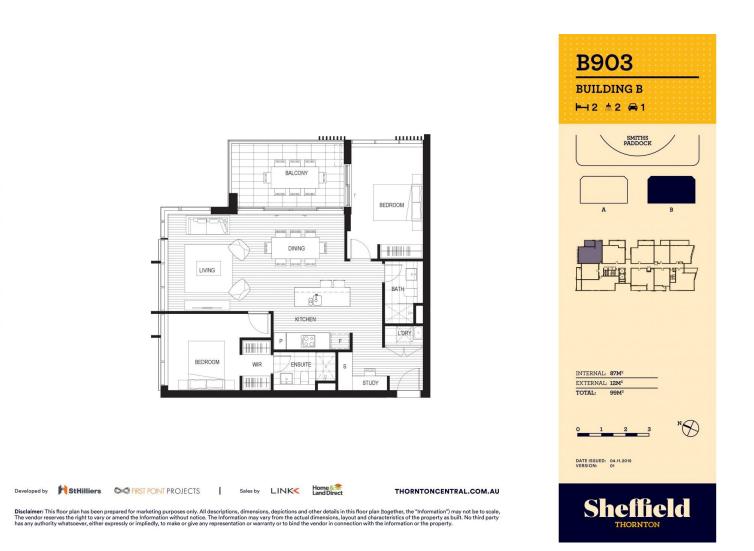

- Covered balcony views to the Mountains, water canals, and cricket oval

- Stone kitchen benchtops, soft close cupboards, mirrored splashback

- Open living and dining with engineered timber flooring, study area

- LED lighting, Split A/C and TV points in the living room and bedroom

- Gas cooktop with stainless steel appliances, mirrored splashback

- Wool-blend carpeted bedrooms with mirrored built-in robes

- Quality bathroom/ensuite with mirrored vanity cabinet