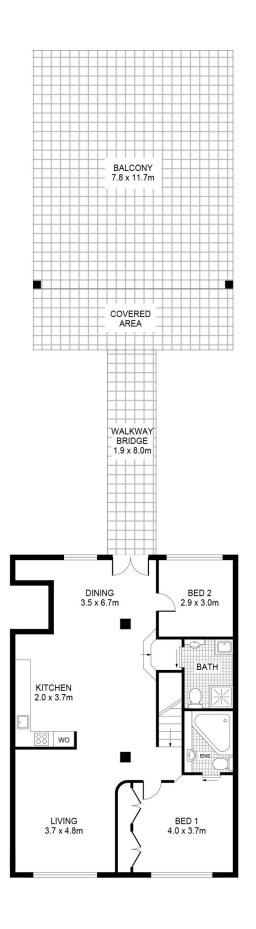

- On the top floor of the landmark 'Goldsbrough' complex
- Light and airy design with designated lounge and dining
- Breathtaking alternate views of city skyline & Blackwattle Bay

- An expansive 107 terrace with private outdoor Jacuzzi and  $\ensuremath{\mathsf{B}\mathsf{B}\mathsf{Q}}$  area

- Upgraded kitchen with quality fittings and new appliances
- Two double bedrooms include a main with spa bath ensuite
- Express lift and security parking for one car
- Heated swimming pool, spa, gym and 24-hour concierge
- Freshly painted and newly laid carpets throughout
- Unfurnished

## Agent

Christina Tsousta

- 0408 577 427
- christina.tsousta@morton.com.au

morton.com.au

PLANS SHOWN ONLY INDICATIVE OF LAYOUT. DIMENSIONS ARE APPROXIMATE.

PYRMONT 1405/243-271 Pyrmont St