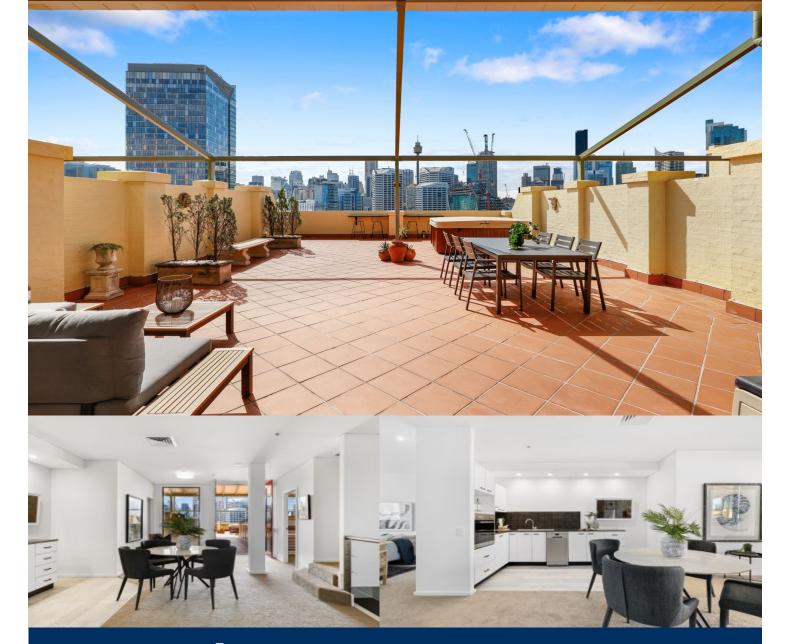

## morton.

Well designed to provide a unique modern living space in a superb inner-city location, this single level penthouse is the perfect home for those who like to live and entertain in easy style. It commands a stunning panorama that stretches over the city skyline and surrounds, plus it has been laid out to provide a premium urban living experience complete with its own private 107 sqm outdoor terrace.

- On the top floor of the landmark 'Goldsbrough' complex
- Light and airy design with designated lounge and dining
- Breathtaking alternate views of city skyline & Blackwattle Bay

- An expansive 107 terrace with private outdoor Jacuzzi and  $\ensuremath{\mathsf{B}\mathsf{B}\mathsf{Q}}$  area

- Upgraded kitchen with quality fittings and new appliances
- Two double bedrooms include a main with spa bath ensuite
- Express lift and security parking for one car
- Heated swimming pool, spa, gym and 24-hour concierge
- Freshly painted and newly laid carpets throughout
- Unfurnished