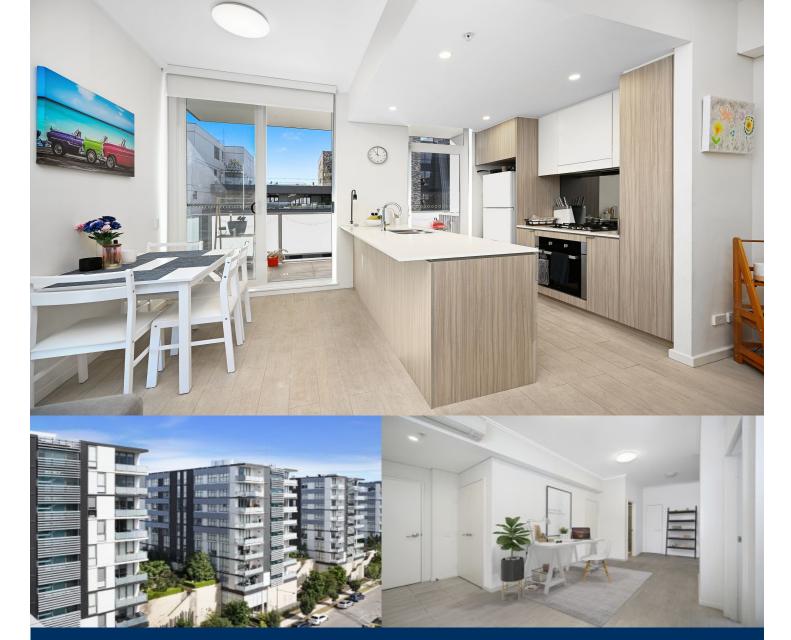

morton.

Penrith C719/1-39 Lord Sheffield Circuit

2 **=** 2 **=** 

Located in the hub of North Penrith, Harts Landing offers contemporary urban living in a master planned vibrant community called Thornton Estate. Only metres from Penrith train station, Westfield shopping centre and local parks, this is a perfect location for investors or first home buyers.

- Split system air con in living room with floor to ceiling windows
- Great sized balcony coming off the living room with a door from kitchen
- Easy to maintain porcelain timber-look tiles in living room, carpet to bedrooms
- Kitchen island bench with Omega dishwasher, oven, microwave, gas cooktop
- Master bedroom with walk in robe and ensuite at rear of apartment
- NBN ready, with data points in the living room and bedroom
- Internal laundry, two separate storage cupboards in the unit also
- Podium level landscape gardens and BBQ area in pet