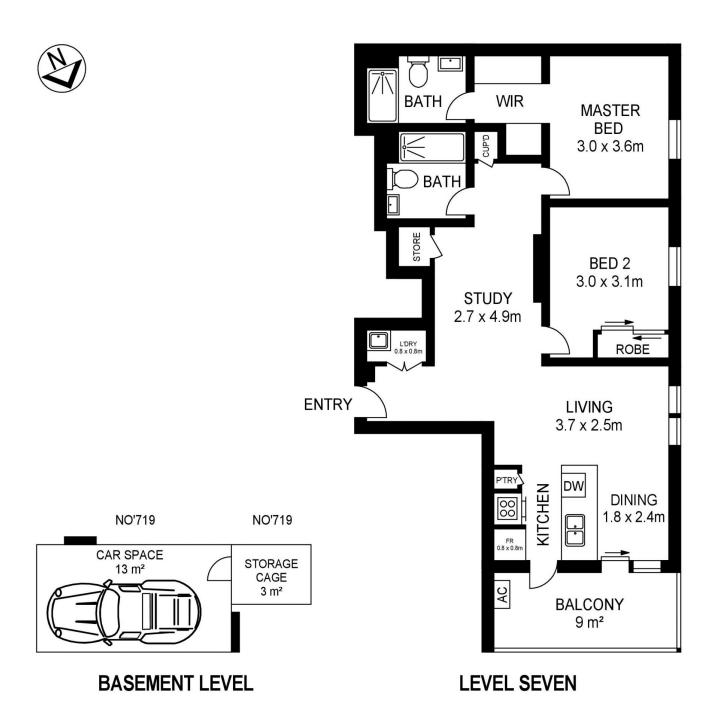

## **David Lipman**

0409 663 535

APPROX. INT. AREA :  $76 \text{ m}^2$  APPROX. EXT. AREA :  $9 \text{ m}^2$  TOTAL AREA INCLUDING CAR SPACE AND STORAGE :  $101 \text{ m}^2$ 

## C719/1-39 LORD SHEFFIELD CIRCUIT, PENRITH

Please note these measurements are approximate only. The plans is intended as a rough guide for illustrative purpose. It is not warranted or guaranteed to be correct nor it is part of the sale or rental contract