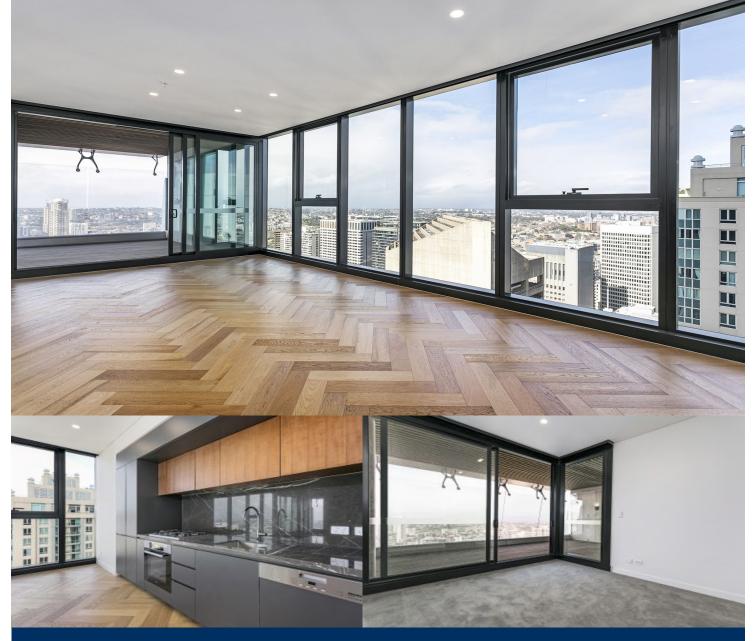

## morton.

Sydney 52.05/117 Bathurst Street

Elegant and stylishly designed, the 'Greenland Centre' in Sydney CBD is the epitome of luxurious living. This property is the hallmark of cosmopolitan residences, which will set a new benchmark for style and comfort. Located in one of Sydney's tallest residential towers, you will enjoy stunning panoramic views from the entire property.

- Brand new apartment and never lived in before
- Open plan living and dining flowing onto a covered entertainer's balcony
- Covered balcony ideal for entertaining with stunning views
- Spacious bedrooms with built-in wardrobes
- Master bedroom with ensuite and balcony access
- Modern kitchen with Miele appliances, marble benchtop
- Gas cooking and integrated Fisher & Paykel refrigerator
- High quality timber flooring in the living space
- Internal laundry with washer and dryer, NBN ready
- Ample internal storage throughout the property
- Resort style facilities including, pool, gym, spa and cinema
- Close to shops, cafes, restaurants and public transport