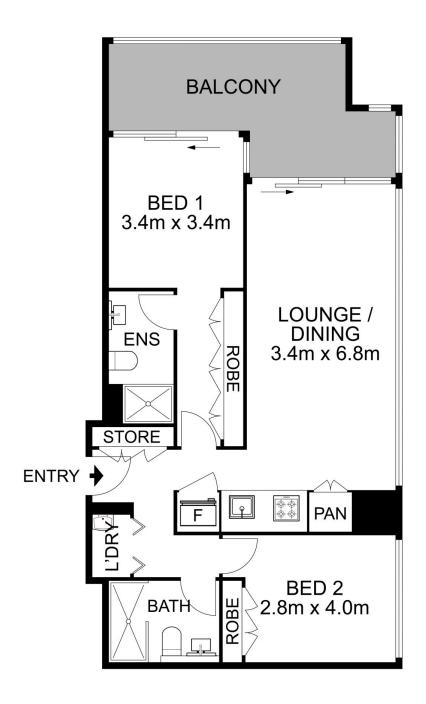

- Brand new apartment and never lived in before
- Open plan living and dining flowing onto a covered entertainer's balcony
- Covered balcony ideal for entertaining with stunning views
- Spacious bedrooms with built-in wardrobes
- Master bedroom with ensuite and balcony access
- Modern kitchen with Miele appliances, marble benchtop
- Gas cooking and integrated Fisher & Paykel refrigerator
- High quality timber flooring in the living space
- Internal laundry with washer and dryer, NBN ready
- Ample internal storage throughout the property
- Resort style facilities including, pool, gym, spa and cinema
- Close to shops, cafes, restaurants and public transport