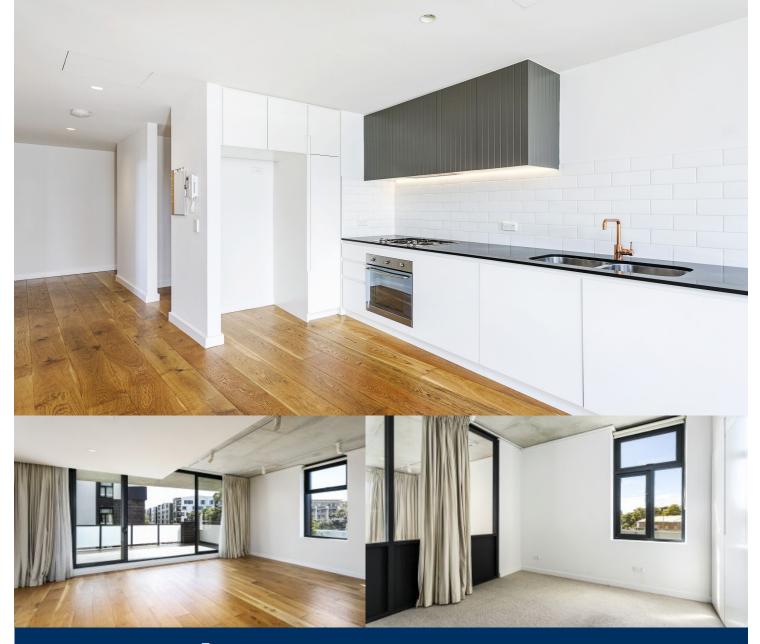

## morton.

George & Allen is a development that transforms conventional apartment living.

Located in the heart of Waterloo, within the Green Square, South Sydney growth centre, George & Allen is 6kms from Sydney CBD and only 3 minutes' walk from Green Square Train Station.

- Timber flooring
- High ceilings
- Internal glazing, bespoke joinery and fittings
- Air-conditioning
- Integrated kitchen with gas cooking, dishwasher and ample storage
- Large corner aspect entertainers balcony
- Internal laundry with Fisher and Paykel dryer
- Security building/access