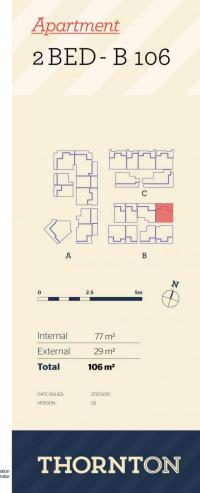

tres to Westfield shopping centre, local parks and quality restaurants and cafes.

- Covered balcony with communal garden view
- Open living and dining area, LED lighting throughout
- Filled with natural light from the floor to ceiling windows
- Reverse cycle air conditioning, block-out roller blinds throughout
- Stone bench-tops, soft close cupboards
- Four burner stove top with stainless steel appliances
- Wool-blend carpeted bedroom with mirrored built-in robes
- NBN ready
- Large internal laundry with dryer
- Basement secure parking with storage cage
- Common landscaped courtyards
- Free monthly community BBQ at Ron Mulock Oval.

Penrith 106/81B Lord Sheffield Circuit

## View

As advertised or by appointment

## Agent

## Amy Torbarina

0438 977 172

amy@morton.com.au

morton.com.au





| Developed by                                                                                                                                                                                                                                                                                                                                                                                                                                                                                                                                                                    | M StHilliers | SO FIRST POINT PROJECTS | Sales by | LINK | Home & The | thorntoncentral.com.au |
|--------------------------------------------------------------------------------------------------------------------------------------