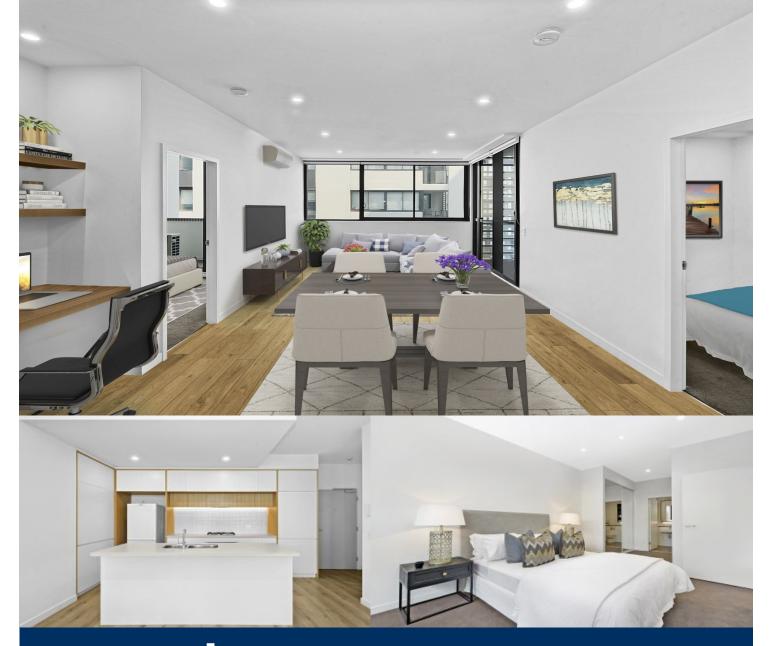

- Covered balcony with communal garden view
- Open living and dining area, LED lighting throughout
- Filled with natural light from the floor to ceiling windows
- Reverse cycle air conditioning, block-out roller blinds throughout
- Stone bench-tops, soft close cupboards
- Four burner stove top with stainless steel appliances
- Wool-blend carpeted bedroom with mirrored built-in robes
- NBN ready
- Large internal laundry with dryer
- Basement secure parking with storage cage
- Common landscaped courtyards
- Free monthly community BBQ at Ron Mulock Oval.