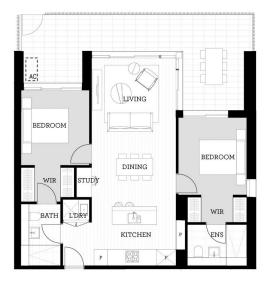

es to Westfield shopping centre, local parks and quality restaurants and cafes.

- Covered balcony with communal garden view
- Open living and dining area, LED lighting throughout
- Filled with natural light from the floor to ceiling windows
- Reverse cycle air conditioning, block-out roller blinds throughout
- Stone bench-tops, soft close cupboards
- Four burner stove top with stainless steel appliances
- Wool-blend carpeted bedroom with mirrored built-in robes
- NBN ready
- Large internal laundry with dryer
- Basement secure parking with storage cage
- Common landscaped courtyards
- Free monthly community BBQ at Ron Mulock Oval.

Penrith 106/81B Lord Sheffield Circuit

## View

As advertised or by appointment

## Agent

## Amy Torbarina

0438 977 172

amy@morton.com.au

morton.com.au





| Developed by                                                                                                                                                                                                                                                                                                                                                                                                                                                                                                                                                                    | M StHilliers | SO FIRST POINT PROJECTS | Sales by | LINK | Home & The | thorntoncentral.com.au |
|----------------------------------------------------------------------------------------------------------------------------------------