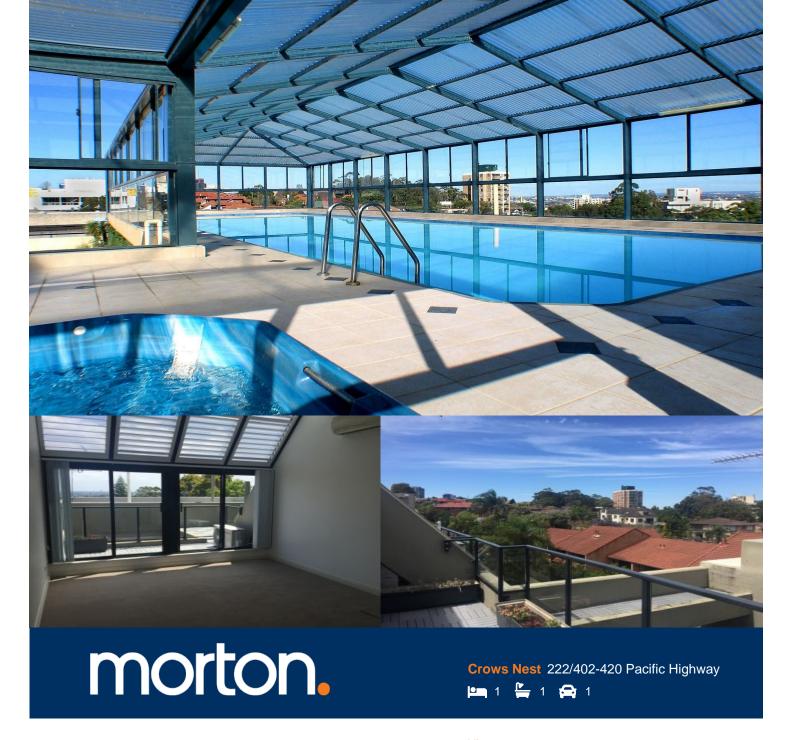

This one bedroom located in the sought after Atrium building boasts fantastic views and at a convenient location close to both St Leonards train station and Pacific Highway CBD buses. Floor to ceiling glass panels provide great natural light in this modern apartment.

- Peaceful and sunny balcony off living
- New gas kitchen with dishwasher
- Freshly painted throughout
- New carpet and blinds
- Internal laundry with dryer included
- Pool, gym and spa available in complex
- A short walk from restaurants, cafe's and public transport