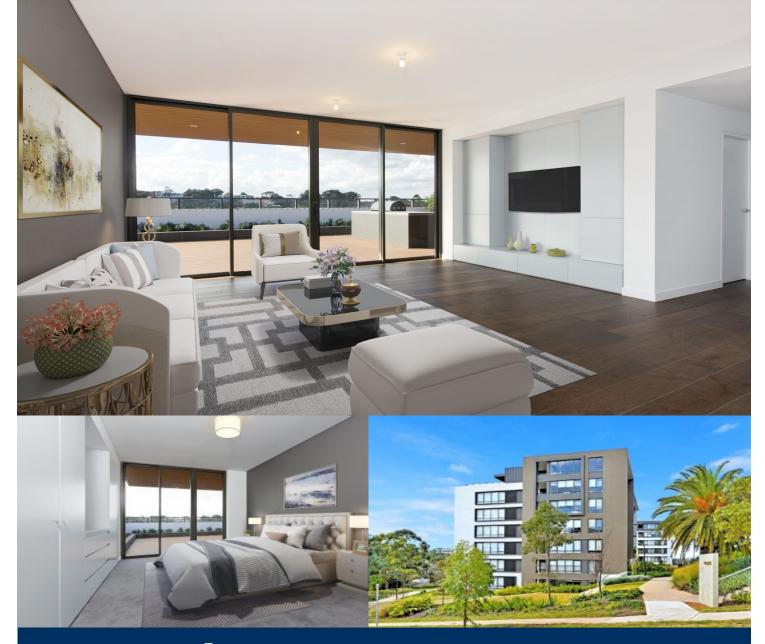

# morton.

Set in the peaceful Canopy West development in the revered Putney Hill Estate, this executive three bedroom penthouse level apartment boasts 230sqm. of spacious living and a true north aspect. Its smart design exudes sleek urban style, with premium quality finishes, floor to ceiling windows and generous alfresco entertaining. Ideally located just minutes to Putney Public School, Putney Village, and Top Ryde City Shopping Centre.

- North facing alfresco terrace spanning 86sqm
- Stainless steel appliances and stone benchtops
- Generous built-in wardrobes throughout
- Reversed cycle ducted air-conditioning
- Secure access building with security intercom system
- Two secure basement car spaces and storage cages