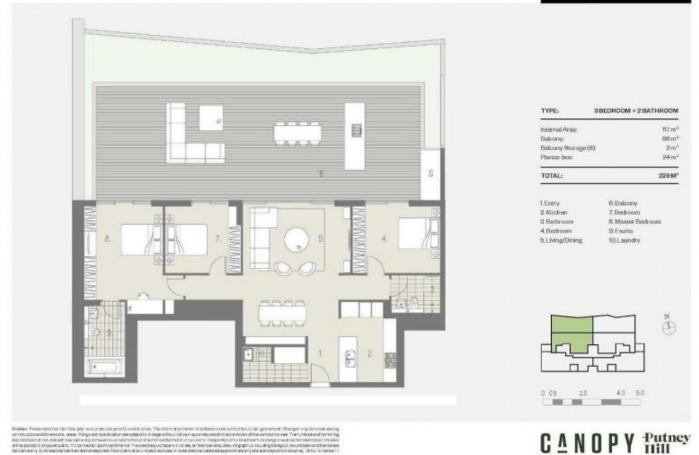

# morton.

Set in the peaceful Canopy West development in the revered Putney Hill Estate, this executive three bedroom penthouse level apartment boasts 230sqm. of spacious living and a true north aspect. Its smart design exudes sleek urban style, with premium quality finishes, floor to ceiling windows and generous alfresco entertaining. Ideally located just minutes to Putney Public School, Putney Village, and Top Ryde City Shopping Centre.