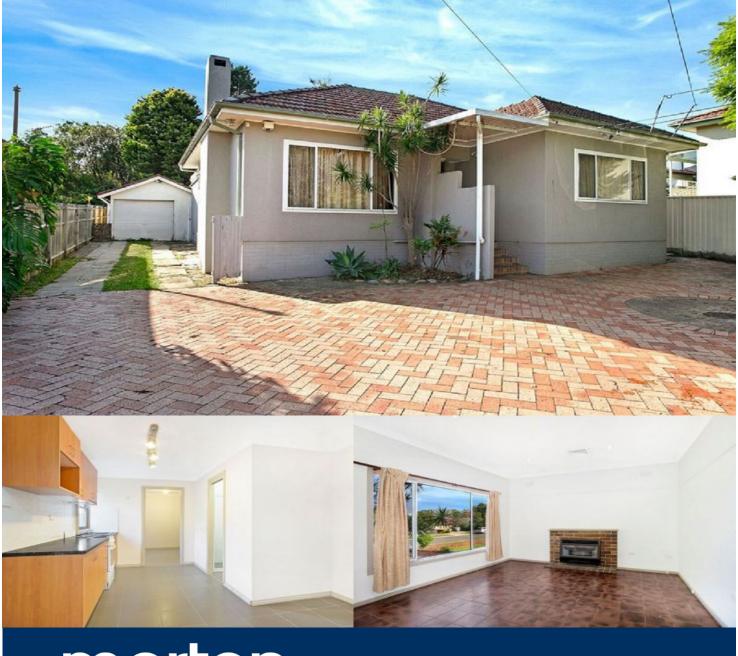

morton.

North Ryde 66 Blenheim Road

This spacious family home with an inbuilt pool is in the ideal location, close to all of North Ryde's local conveniences including schools, shops and transport. Featuring:

- Four bedrooms to the front house, with mirrored built in wardrobes to three.
- Two full bathrooms to main house.
- Large living area with built in electric heater, plus separate dining area.
- Large updated kitchen with gas cooking, dishwasher and breakfast bar.
- Ducted air conditioning and floorboards throughout, plus external laundry facilities.
- Off street parking for with space for 6 cars
- Sparkling salt water swimming pool.
- Additional back home with two bedroom in law accommodation, with own kitchen & bathroom facilities.