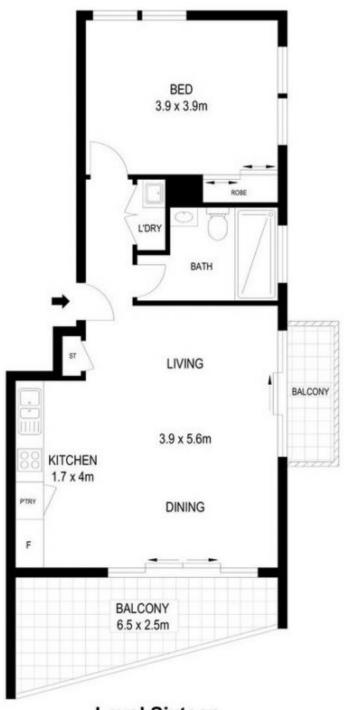

- Clean architectural lines and a modernist aesthetic
- Flooded with natural light, open plan lounge/dining
- Floor-to-ceiling windows and soaring ceilings
- Large master bedroom with mirrored built-in wardrobes
- Flow through layout encouraging a cool breeze
- Modern CaesarStone kitchen, stainless gas appliances
- Entertainer's balcony, air conditioning and security intercom
- Located right opposite the Redfern Train Station
- Groceries, shops and cafes are located within a minute's walk