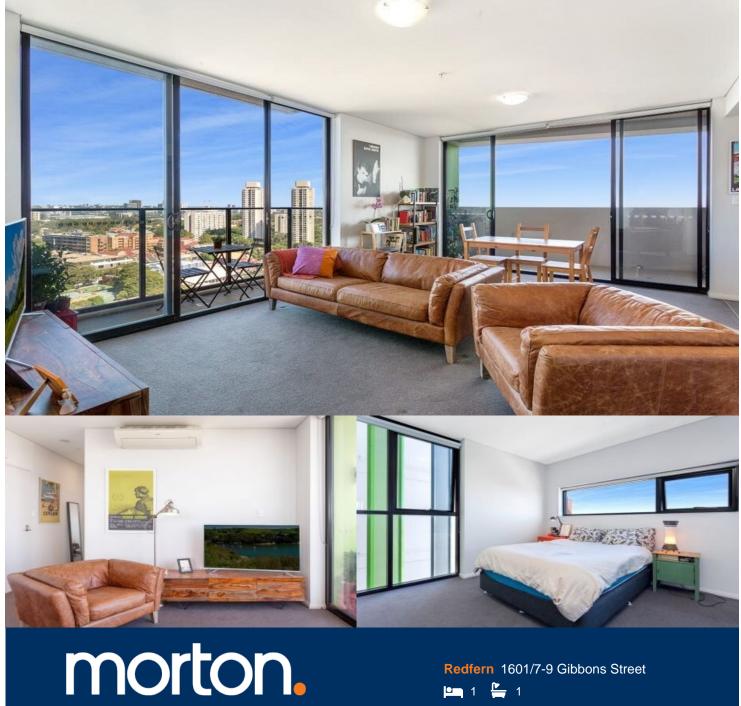

Situated right opposite the Redfern Train Station, this invitingly private and immaculately finished with the finest appointments, this stylish apartment is the epitome of low maintenance designer living. Dominated by water views and beyond, it is literally footsteps to the heart of Redfern Village.

- Clean architectural lines and a modernist aesthetic
- Flooded with natural light, open plan lounge/dining
- Floor-to-ceiling windows and soaring ceilings
- Large master bedroom with mirrored built-in wardrobes
- Flow through layout encouraging a cool breeze
- Modern CaesarStone kitchen, stainless gas appliances
- Entertainer's balcony, air conditioning and security intercom
- Located right opposite the Redfern Train Station
- Groceries, shops and cafes are located within a minute's walk