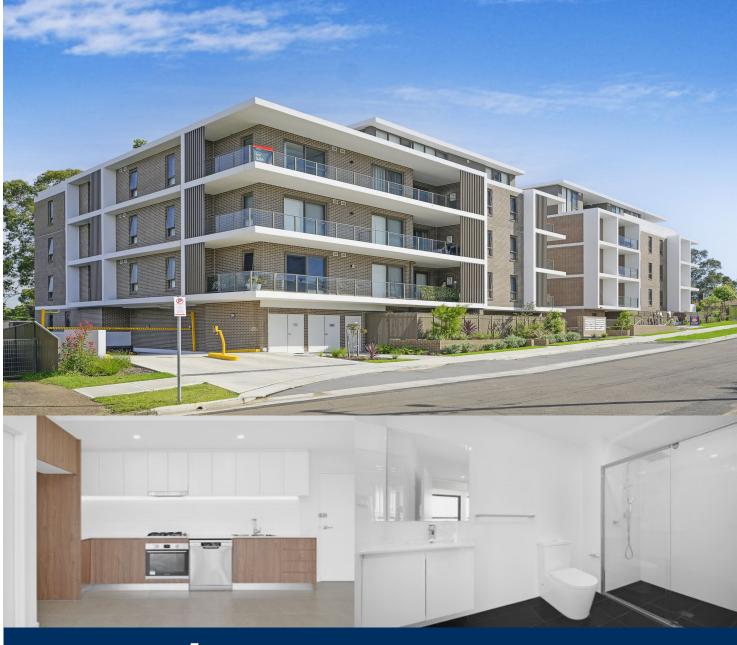

morton.

Penrith 104/1 Markham Avenue

The benchmark for apartment living is set with this 2 Bedroom apartment located in the Centrum Markham boutique complex in Penrith. With a total area of 108m2 this apartment offers sophisticated finishes and stunning colour palettes creating an environment of pure comfort and desirable living.

- Beautifully landscaped communal rooftop terrace with commanding views
- 2 spacious bedoroms
- 2 bathrooms
- Contemporary kitchen complete with high end Westinghouse appliances
- Premium finishes and inclusions include screen doors and vertical blinds
- Secured parking, storage cages and lift access
- Large wrap around balcony where you can enjoy the morning sun
- Only 1.8km to Penrith Train Station and 1.2km to Kingswood Train Station