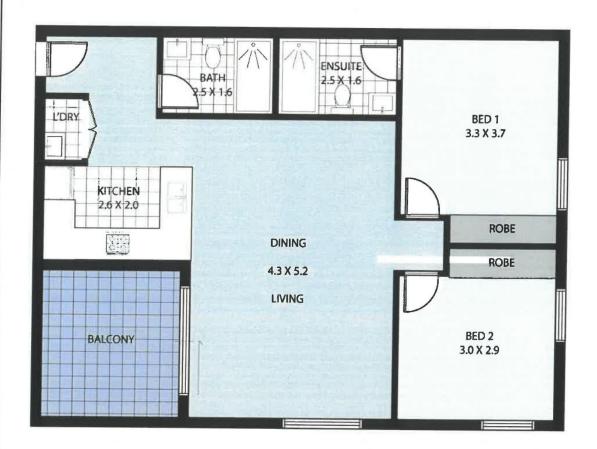

## **Anthony Fleming**

0437 929 484

anthonyf@morton.com.au

| PRICE        | \$535,000 |
|--------------|-----------|
| BEDS         | 2         |
| BATHS        | 2         |
| LEVEL        | 1         |
| CAR SPACE    | 1         |
| STORAGE CAGE | 1         |
| INTERNAL m2  | 75        |
| EXTERNAL m2  | 9         |
| TOTAL m2     | 84        |
| ASPECT       | N         |

# 104/1 MARKHAM AVENUE, PENRITH

NOT TO SCALE, ALL MEASUREMENTS ARE APPROXIMATE METRES, DRAWN FOR PRESENTATION PURPOSES ONLY Disclaimer: While care has been taken in the preparation of these particulars, no responsibility is accepted for the accuracy of the whole or any part and interested persons are advised to make their own enquiries and satisfy themselves in all respects