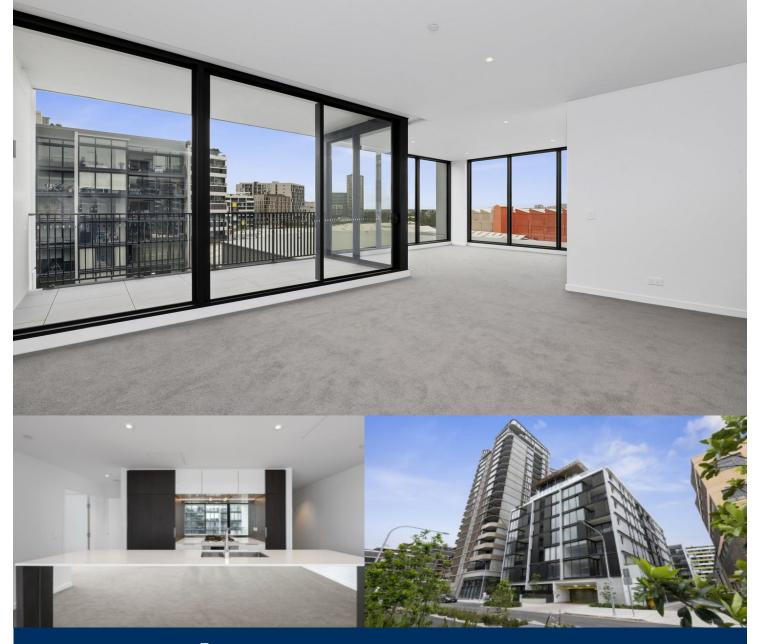

## morton.

Located in the "Waterfall By Crown" development lies on the 5th floor, this large and luxurious two bedroom plus study apartment. Consisting of open plan living and dining areas, top end finishes with floor to ceiling windows this apartment is second to none in high end living.

- Communal infinity pool located on the 10th floor overlooking the city

- Communal function room, music room and gym
- Floor to ceiling windows allow for lots of natural light
- Miele appliances with dishwasher and island bench top
- Internal laundry with separate washer and dryer
- Spacious study room which can be used as a third bedroom
- Two large bathrooms with Japanese toilet seats
- Built in robes in both bedrooms
- New flooring to be installed
- Entertainers balcony overlooking the communal grounds and
- water feature
- Under cover secure car space