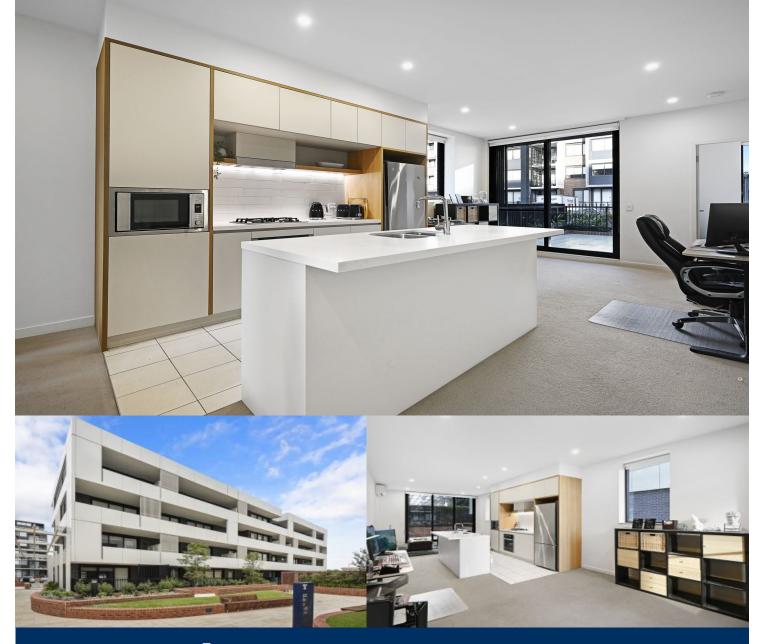

# morton.

A lifestyle of the utmost convenience begins with this modern security apartment presenting astute starters and investors with a superb entry into the master-planned Thornton Estate community. Smartly appointed to give it a designer look and feel, it offers a fresh and bright living space with a low maintenance layout and good quality finishes.

- Ground floor North West and South East facing with gardens views

- Two large courtyards on either end of the unit for utmost convenience

- Split system air con and flyscreens in living, carpet throughout

- Kitchen with island bench, dishwasher, microwave and Omega appliances

- Study nook ideal for working from home, internal laundry
- Built in robes to both bedrooms, main bedroom has ensuite

- Separate living and dining areas on either side of the kitchen - A block of 19 apartments, NBN connected, pet friendly

- A block of 19 apartments, NBN connected, pet friendly building

Penrith 104/101B Lord Sheffield Circuit