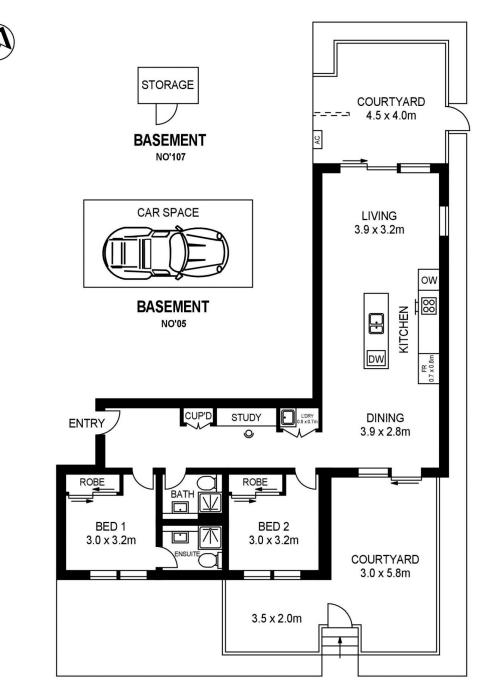

## morton.com.au

**GROUND LEVEL** 

 APPROX. INT. AREA
 :
 87 m²

 APPROX. EXT. AREA
 :
 42 m²

 TOTAL AREA INCLUDING CAR SPACE AND STORAGE
 :
 143 m²

## 104/101B LORD SHEFFIELD CIRCUIT, PENRITH

0 1 2 3 4 5 www.assetphotographers.com.au

Please note these measurements are approximate only. The plans is intended as a rough guide for illustrative purpose. It is not warranted or guaranteed to be correct nor it is part of the sale or rental contract