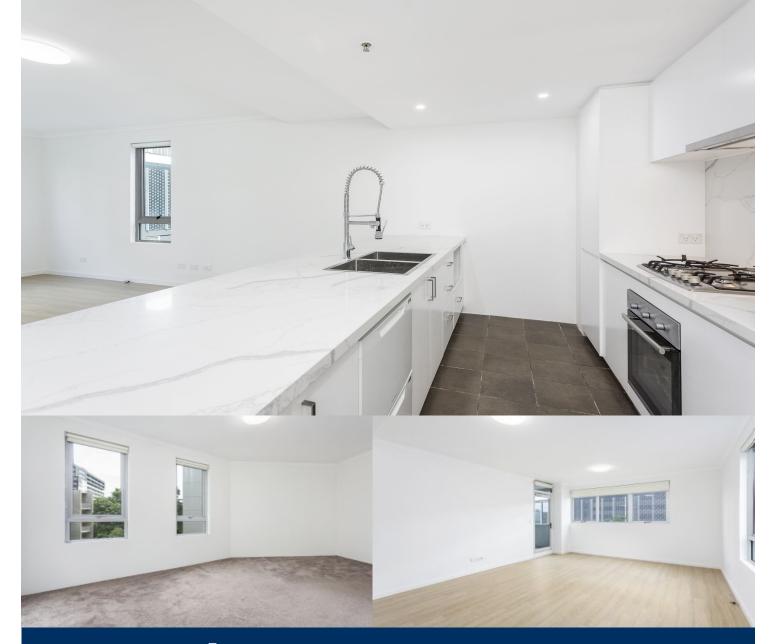

# morton.

Boasting an enviable address that's poised to enjoy the very best of Victoria Park, this over-sized apartment offers smart contemporary interiors and plenty of room to move. It enjoys a corner setting in ESP's Elite building, showcasing near new renovations that will impress. Only across the street from East Village!

- Three large bedrooms, all with built in robes
- Main bedroom with en-suite and bath tub
- Freshly renovated through-out
- Balcony access from lounge room and two bedrooms
- Two undercover car spaces (side by side)
- Large modern kitchen with eat in bench-tops and gas appliances
- Floorboards throughout entertaining areas
- Full internal laundry
- Potential for a study nook in the third bedroom
- Communal gym and pool