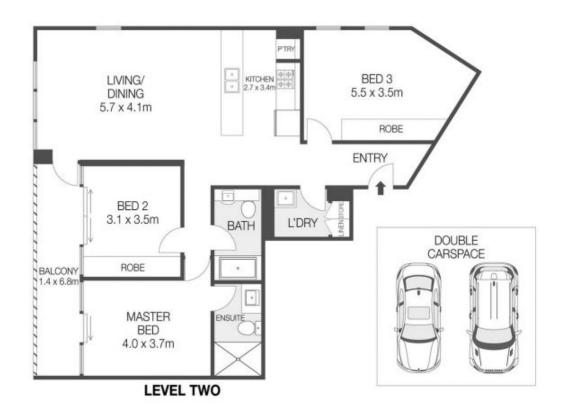

- Three large bedrooms, all with built in robes
- Main bedroom with en-suite and bath tub
- Freshly renovated through-out
- Balcony access from lounge room and two bedrooms
- Two undercover car spaces (side by side)
- Large modern kitchen with eat in bench-tops and gas appliances
- Floorboards throughout entertaining areas
- Full internal laundry
- Potential for a study nook in the third bedroom
- Communal gym and pool