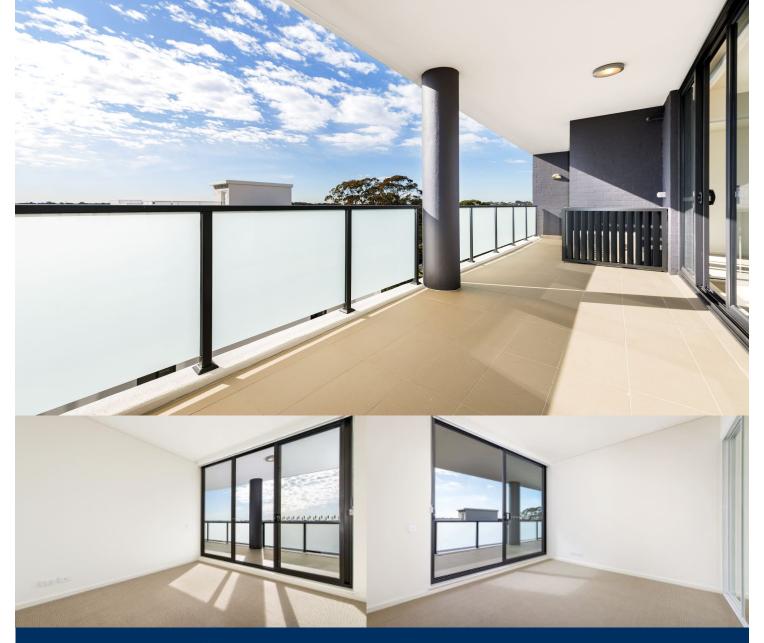

# morton.

Located in the new urban hub of Washington Park, Fairmount offers lifestyle apartment living within the masterplanned community. With easy access to the M5 and only 20kms to the CBD.

#### APARTMENT FEATURES

- Reverse cycle air conditioning
- Stainless steel kitchen appliances
- Stone bench tops, mirror splash backs
- LED under cupboard lighting
- Wool carpets, efficient LED down lights
- Data/TV points in living and main bedroom
- Recessed mirrored cabinets in bathroom
- Security building, security intercom