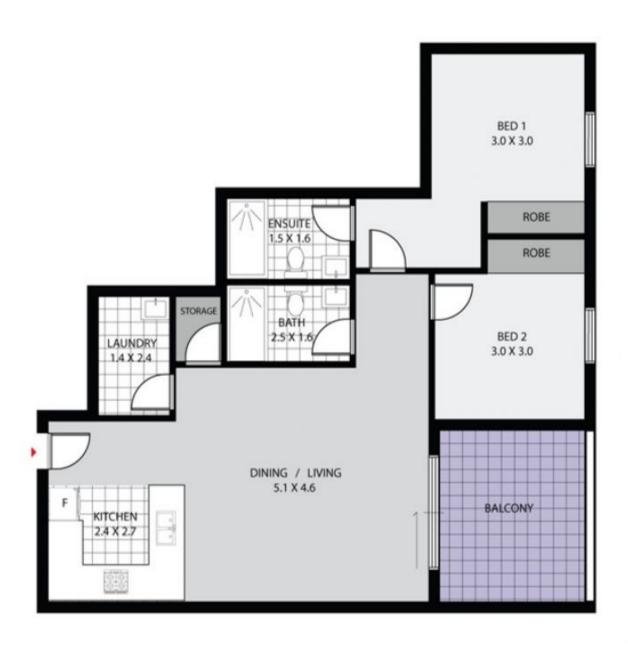

morton.

Penrith 102/1 Markham Avenue

The benchmark for apartment living is set with this 2 Bedroom apartment located in the Centrum Markham boutique complex in Penrith. With a total area of 108m2 this apartment offers sophisticated finishes and stunning colour palettes creating an environment of pure comfort and desirable living.

- Beautifully landscaped communal rooftop terrace with commanding views
- 2 spacious bedoroms
- 2 bathrooms
- Contemporary kitchen complete with high end Westinghouse appliances
- Premium finishes and inclusions include screen doors and vertical blinds
- Secured parking, storage cages and lift access
- Large wrap around balcony where you can enjoy the morning sun
- Only 1.8km to Penrith Train Station and 1.2km to Kingswood Train Station