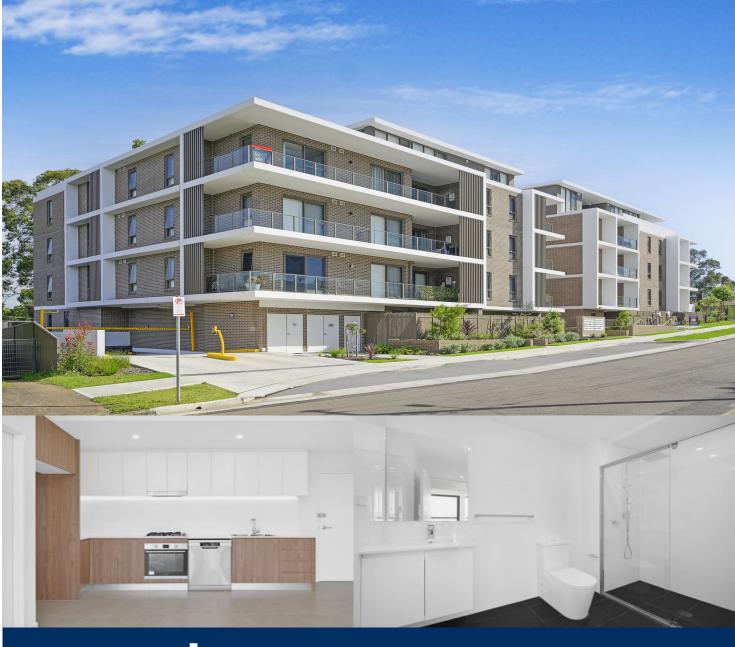

morton.

Penrith 102/1 Markham Avenue

The benchmark for apartment living is set with this 2 Bedroom apartment located in the Centrum Markham boutique complex in Penrith. With a total area of 108m2 this apartment offers sophisticated finishes and stunning colour palettes creating an environment of pure comfort and desirable living.

- Beautifully landscaped communal rooftop terrace with commanding views
- 2 spacious bedoroms
- 2 bathrooms
- Contemporary kitchen complete with high end Westinghouse appliances
- Premium finishes and inclusions include screen doors and vertical blinds
- Secured parking, storage cages and lift access
- Large wrap around balcony where you can enjoy the morning sun
- Only 1.8km to Penrith Train Station and 1.2km to Kingswood Train Station