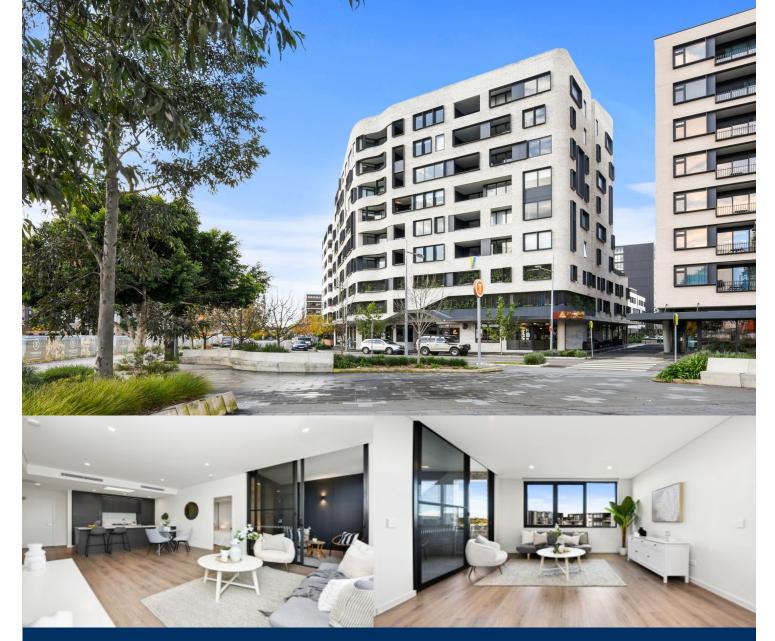

A boutique residence presenting a new standard of contemporary living in Penrith. Situated within the Thornton precinct and designed with luxury in mind, it promotes the best of urban living, surrounded by the space and calm of Sydney's greater west. Your expectations have changed. There's a desire for modern comfort, convenience and time to relax and enjoy the beauty that surrounds you. The Henry provides all that makes this possible - including an easy commute to work, amenities at your doorstep and the Nepean River or Blue Mountains a short drive away.

Inspired by nature's warm tones and textures, flowing soft lines and contrasting exterior finishes provide a sense of elegance and classic style. There's everything you need, with the little extras you'll love - including communal gardens, BBQ