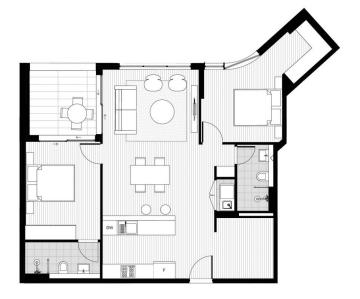

A boutique residence presenting a new standard of contemporary living in Penrith. Situated within the Thornton precinct and designed with luxury in mind, it promotes the best of urban living, surrounded by the space and calm of Sydney's greater west. Your expectations have changed. There's a desire for modern comfort, convenience and time to relax and enjoy the beauty that surrounds you. The Henry provides all that makes this possible - including an easy commute to work, amenities at your doorstep and the Nepean River or Blue Mountains a short drive away.