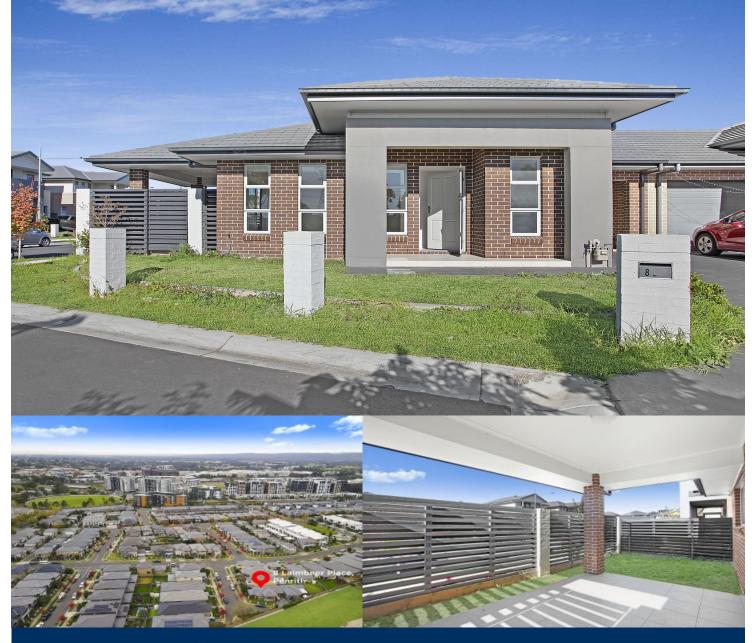

# morton.

Ideally located in the highly sought-after master-planned Thornton Estate, minutes' walk to Penrith train station, Westfield, local parks and playgrounds, this freestanding Torrens title single level 1-bed house is beautifully presented with a great living area, backyard and ducted air conditioning all with the privacy of a quiet cul-de-sac location.

- Unique design and location suiting a wide range of buyers from a first home buyer, a growing family, investors, renovators and retirees

- Eden Brae built freestanding single level house with fenced backyard and side gate access

- Entertainers covered alfresco area with low maintenance backyard and clothesline

- Plenty of safe cul-de-sac space to entertain the kids and pets

- Tiled open plan living area with gas bayonet, separate lounge and dining space and additional 2nd toilet/powder room

- Good sized bedroom with built-in wardrobe and ensuite

# Penrith 8 Laimbeer Place