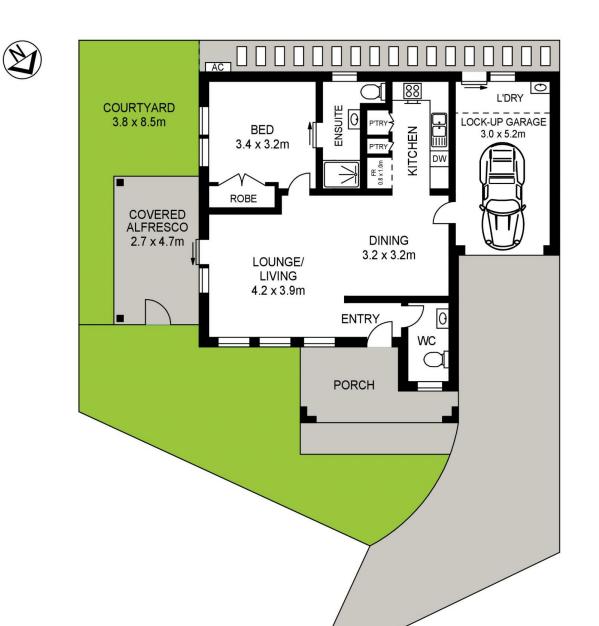

### morton.com.au

| APPROX. BUILDING AREA | : | 80m <sup>2</sup>    |
|-----------------------|---|---------------------|
| APPROX. EXT. AREA     | : | 151.5m <sup>2</sup> |
| LAND SIZE             | : | 231.5m <sup>2</sup> |

## 8 LAIMBEER PLACE, PENRITH

0 1 2 3 4 5

Please note these measurements are approximate only. The plans is intended as a rough guide for illustrative purpose. It is not warranted or guaranteed to be correct nor it is part of the sale or rental contract