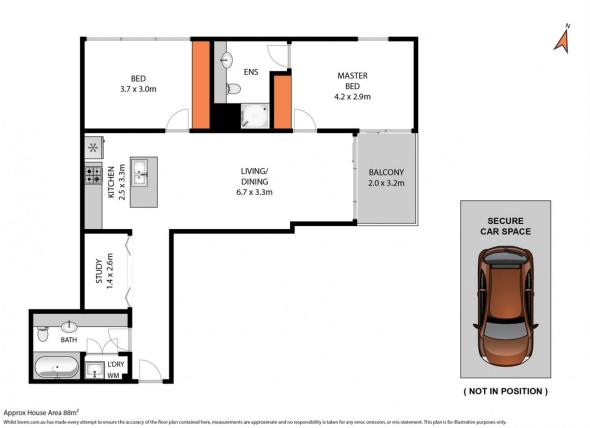

- Two king sized bedrooms with natural light
- Level 7 North East aspect with Harbour Bridge views
- Generous sized kitchen with island bench + ample storage
- Open plan living and dining area, east facing covered balcony
- Well-appointed large bathrooms
- Separate study/media area
- Ducted A/C, laundry, intercom
- Underground security car space for one car
- Property available fully furnished
- Five star facilities include an outdoor pool, BBQ area, fully equipped gymnasium, sauna and concierge/security service