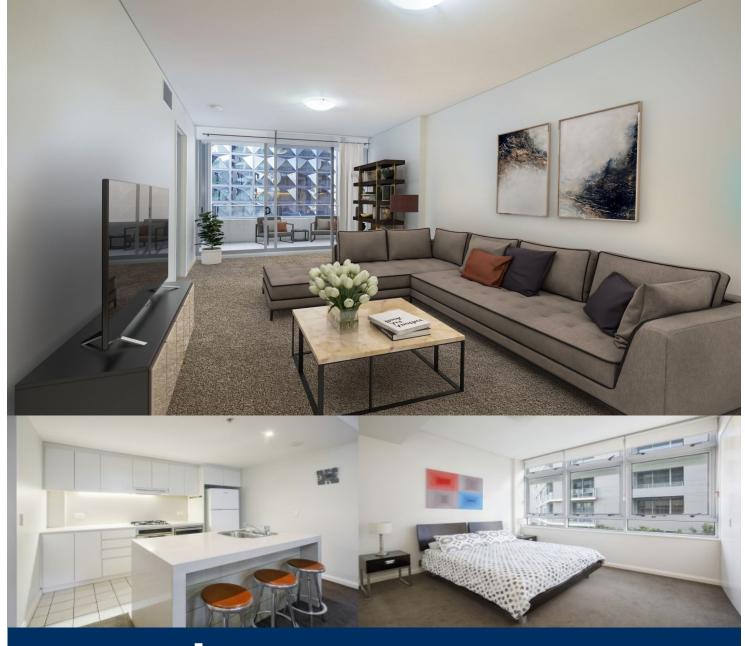

## Sarah Fowell

sarah@morton.com.au

Get ready to enjoy a fabulous Sydney lifestyle with a functional floor plan. Positioned in this exclusive waterside village, the apartment resides only moments from Darling Harbour, Kent St Village, Circular Quay, and Barangaroo.

- Two king sized bedrooms with natural light
- Level 7 North East aspect with Harbour Bridge views
- Generous sized kitchen with island bench + ample storage
- Open plan living and dining area, east facing covered balcony
- Well-appointed large bathrooms
- Separate study/media area
- Ducted A/C, laundry, intercom
- Underground security car space for one car
- Property available fully furnished
- Five star facilities include an outdoor pool, BBQ area, fully equipped gymnasium, sauna and concierge/security service