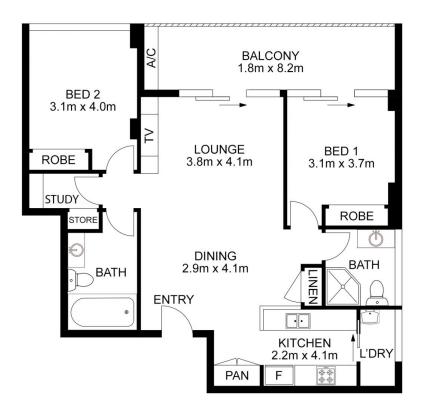

- Fully furnished property
- Separate study space
- Two large bedrooms, both with built-ins and balcony access
- Modern kitchen with eat-in bench tops and dishwasher
- Internal laundry room with dryer
- Bright living room that flows out onto an entertainers balcony
- Two modern bathrooms, main with bath tub
- Secure car space
- Access to communal pool, steam rooms and gym