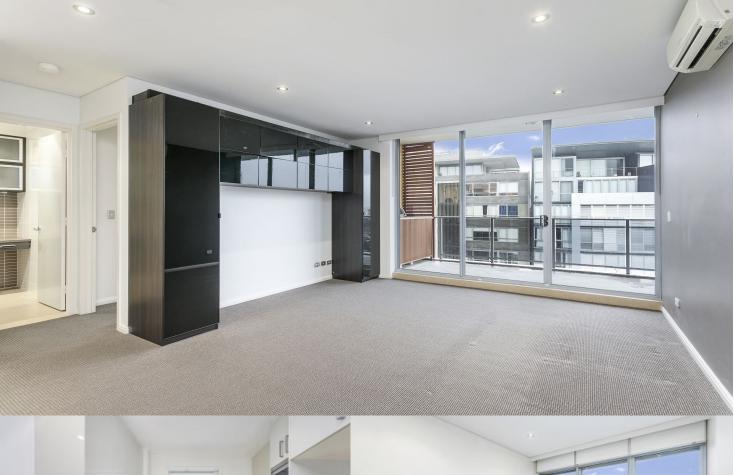

- Fully furnished property
- Separate study space
- Two large bedrooms, both with built-ins and balcony access
- Modern kitchen with eat-in bench tops and dishwasher
- Internal laundry room with dryer
- Bright living room that flows out onto an entertainers balcony
- Two modern bathrooms, main with bath tub
- Secure car space
- Access to communal pool, steam rooms and gym