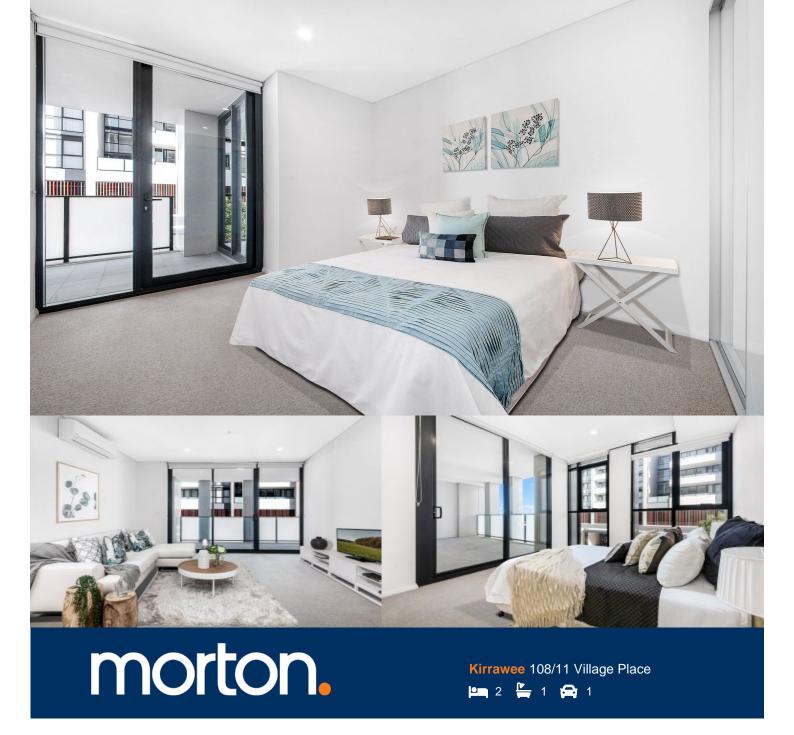

Brightly presented with stylish finishes throughout, it sits in a quiet and private position in the acclaimed 'South Village' development right in the heart of the Shire, and walking distance to all everyday conveniences.

- Bright and airy open design with reverse air-conditioning
- Good-sized balcony that flows easily off the living space
- Sleek modern kitchen with top-of-the-range appliances
- Good sized designer bathroom and separate internal laundry
- Security basement car space, caged storage and intercom
- Aldi, Coles and childcare literally at the front door