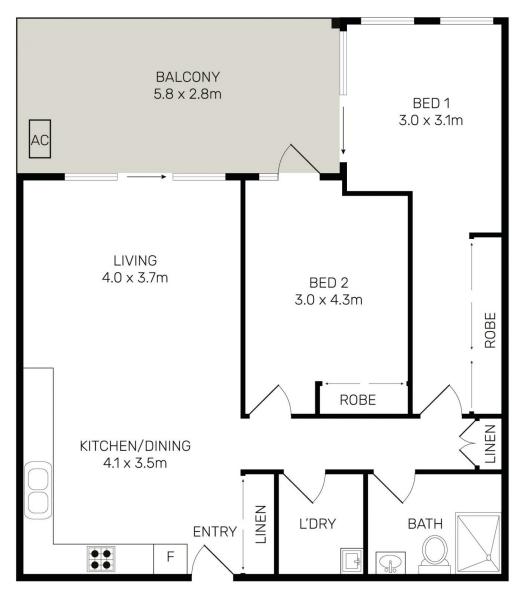

- Bright and airy open design with reverse air-conditioning
- Good-sized balcony that flows easily off the living space
- Sleek modern kitchen with top-of-the-range appliances
- Good sized designer bathroom and separate internal laundry
- Security basement car space, caged storage and intercom
- Aldi, Coles and childcare literally at the front door