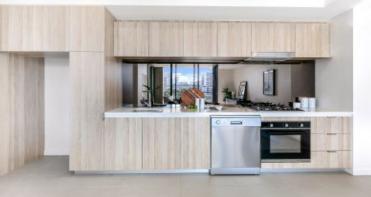

- North facing allows plenty of natural light
- Bright open plan design featuring living and dining areas
- Designer kitchen with dishwasher and gas appliances
- Large bedroom with built in wardrobe
- Spacious study nook
- A good-sized designer bathroom plus an internal laundry
- Level access to a oversized private balcony
- Air conditioning, video intercom, data/TV points, LED lighting
- Secure car space