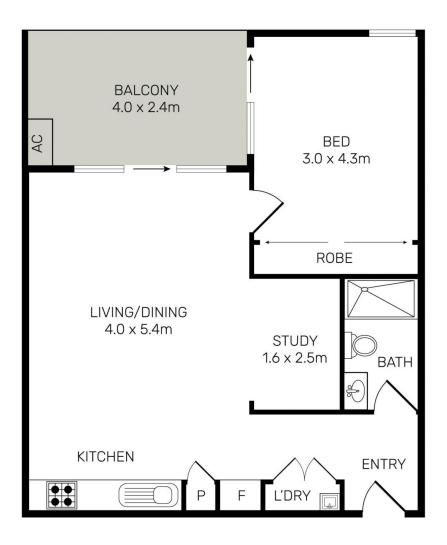

- North facing allows plenty of natural light
- Bright open plan design featuring living and dining areas
- Designer kitchen with dishwasher and gas appliances
- Large bedroom with built in wardrobe
- Spacious study nook
- A good-sized designer bathroom plus an internal laundry
- Level access to a oversized private balcony
- Air conditioning, video intercom, data/TV points, LED lighting
- Secure car space