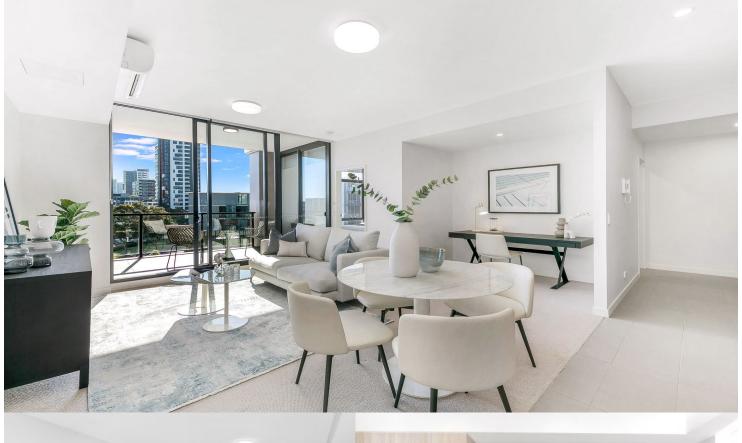

# morton.

Zetland 403/132 Epsom Road

This luxurious one-bedroom residence creates an instant impact with its generous proportions and sleek designer finishes. It is set within a prestige architectural complex "Paragon" and offers a quality lifestyle that has all the amenities of local shops, East Village, Victoria Park and Green Square station a stroll from the front door.

- North facing allows plenty of natural light
- Bright open plan design featuring living and dining areas
- Designer kitchen with dishwasher and gas appliances
- Large bedroom with built in wardrobe
- Spacious study nook
- A good-sized designer bathroom plus an internal laundry
- Level access to a oversized private balcony
- Air conditioning, video intercom, data/TV points, LED lighting
- Secure car space