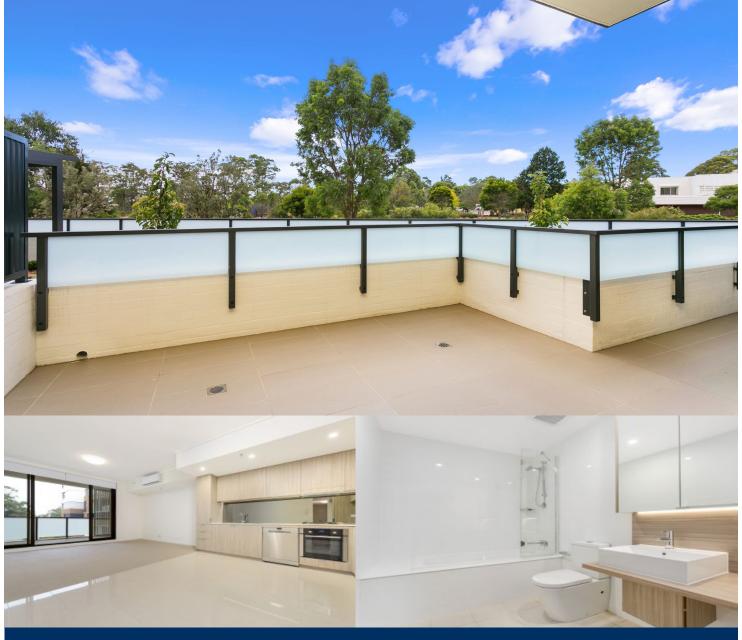

morton.

Riverwood 129/5 Vermont Crescent

Located in "Lakeview", the latest stage of Washington Park, this fantastic apartment offers a brand new lifestyle in a beautiful, quiet and master planned community. With easy access to the M5 and only 20kms to the CBD.

- Reverse cycle air conditioning
- Stainless steel kitchen appliances
- Stone bench tops, mirror splash backs
- Wool carpets, efficient LED down lights
- Data/TV points in living and main bedroom
- Recessed mirrored cabinets in bathroom
- Separate study area & internal laundry
- Large open plan living/dining, opens onto balcony
- Double bedroom including built-in wardrobe
- Secure car space in building, lift with intercom