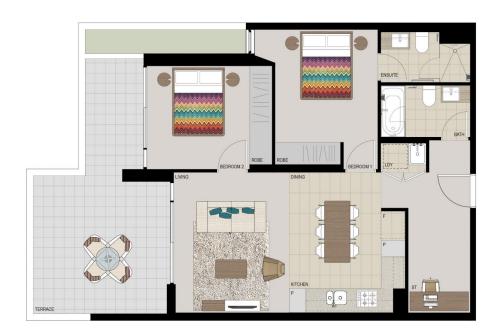

## **APARTMENT 129** LOT 111 2BED + STUDY

 $70 m^2$ Internal External  $25m^2$ Total  $95m^2$ 