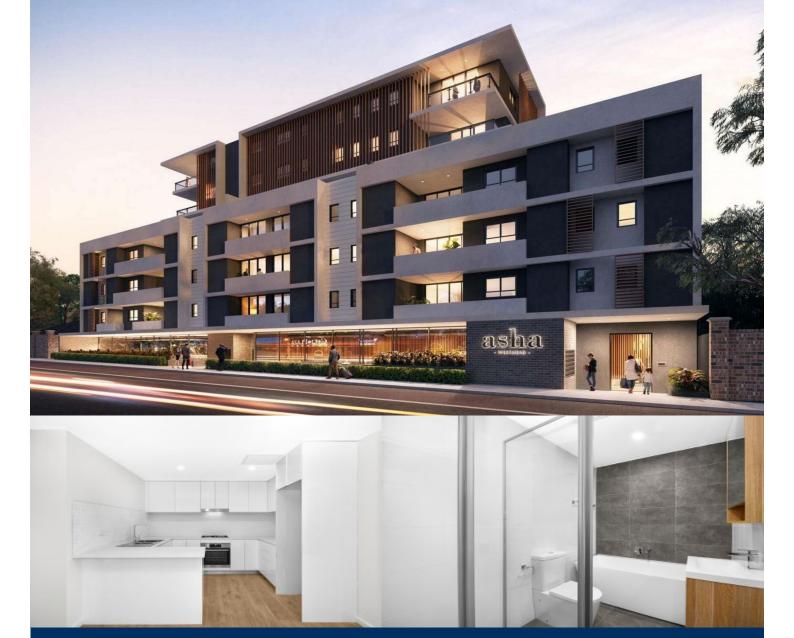

# morton.

Great opportunity to lease a three bedroom apartment in the new Asha development in Westmead. This development is perfectly positioned just minutes away from Parramatta CBD with easy access to transport, schools, Westfield shopping centre and Parramatta Park.

- Generous open plan design with fresh modern décor
- Fresh & beautiful designer kitchen
- Timber flooring throughout living area plus ample storage

- Both bathrooms have floor to ceiling tiles & mirrored vanity cabinet

- Spacious bedroom with built-in robe, abundance of natural light

- Open oversized balcony with district views
- Intercom, laundry with dryer, air-conditioning
- Level four apartment
- Secure car park and storage cage in basement