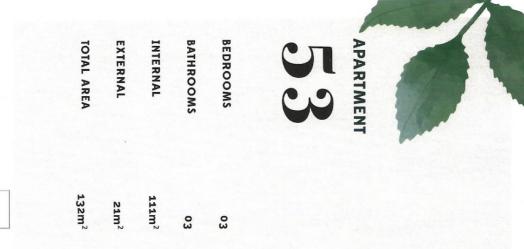

mead. This development is perfectly positioned just minutes away from Parramatta CBD with easy access to transport, schools, Westfield shopping centre and Parramatta Park.

- Generous open plan design with fresh modern décor
- Fresh & beautiful designer kitchen
- Timber flooring throughout living area plus ample storage

- Both bathrooms have floor to ceiling tiles & mirrored vanity cabinet

- Spacious bedroom with built-in robe, abundance of natural light

- Open oversized balcony with district views
- Intercom, laundry with dryer, air-conditioning
- Level four apartment
- Secure car park and storage cage in basement

Westmead 53/17B Booth Street □ 3 □ 2 □ 2

#### View

As advertised or by appointment

#### Agent

### Nevena Petrovic

0428 835 910

nevena@morton.com.au

## morton.com.au















Disclaimer: The provided information is set out as a general guide to refined the developers current intentions. All information is believed to be correct at the time of campaign development and is subject to CC. All intending purchasers should seek their own legal advice. Furniture items are not included