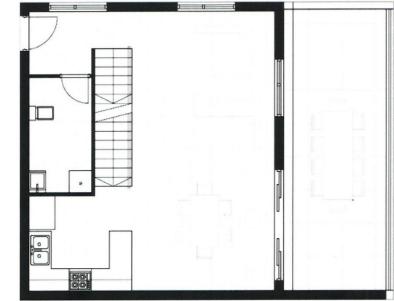

# morton.

Great opportunity to lease a three bedroom apartment in the new Asha development in Westmead. This development is perfectly positioned just minutes away from Parramatta CBD with easy access to transport, schools, Westfield shopping centre and Parramatta Park.

- Generous open plan design with fresh modern décor
- Fresh & beautiful designer kitchen
- Timber flooring throughout living area plus ample storage

- Both bathrooms have floor to ceiling tiles & mirrored vanity cabinet

- Spacious bedroom with built-in robe, abundance of natural light

- Open oversized balcony with district views
- Intercom, laundry with dryer, air-conditioning
- Level four apartment
- Secure car park and storage cage in basement

Westmead 53/17B Booth Street □ 3 □ 2 □ 2