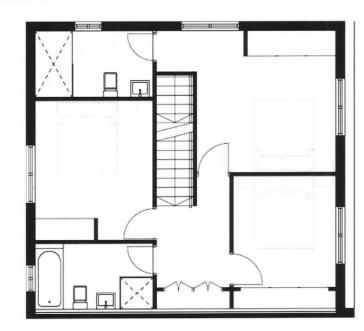

# morton.

Great opportunity to lease a three bedroom apartment in the new Asha development in Westmead. This development is perfectly positioned just minutes away from Parramatta CBD with easy access to transport, schools, Westfield shopping centre and Parramatta Park.

- Generous open plan design with fresh modern décor
- Fresh & beautiful designer kitchen
- Timber flooring throughout living area plus ample storage

- Both bathrooms have floor to ceiling tiles & mirrored vanity cabinet

- Spacious bedroom with built-in robe, abundance of natural light

- Open oversized balcony with district views
- Intercom, laundry with dryer, air-conditioning
- Level four apartment
- Secure car park and storage cage in basement

Westmead 53/17B Booth Street □ 3 □ 2 □ 2