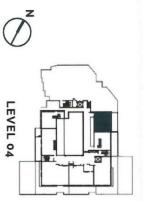

- Spacious bedroom with built-in robe, abundance of natural light

- Open oversized balcony with district views
- Intercom, laundry with dryer, air-conditioning
- Level four apartment
- Secure car park and storage cage in basement