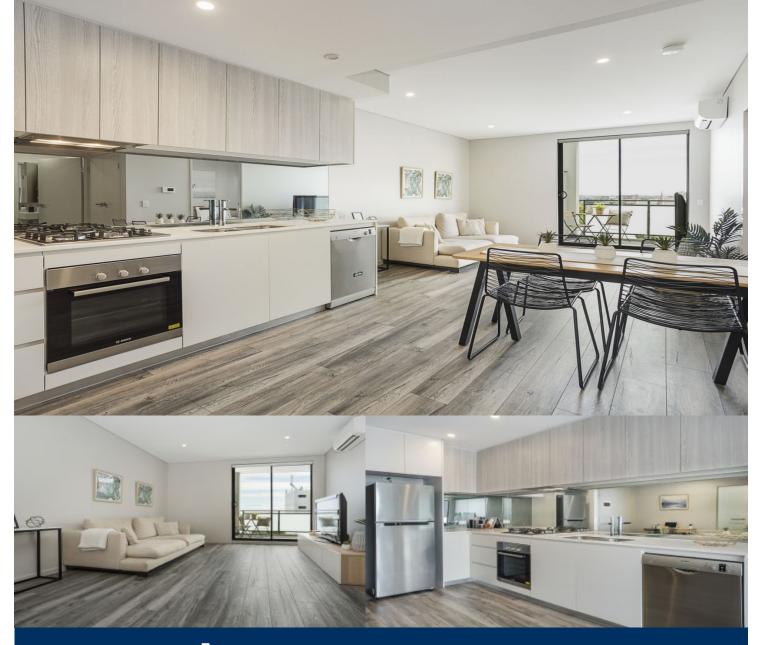

Bright, well-appointed floor plan with oversized bedroom. Timber flooring throughout the living area with which lead to a sunbathed balcony that boasts uninterrupted leafy district views.

Geographically located in the central location at inner-west, provides easy access to major shopping centers cafes and restaurants in Burwood and surrounding suburbs. Multiple bus routes (418, 420, 420N, 464, 466, M41) offers great convenience for access to public transportation.

- Open plan living and dining extending out to balcony with easy to use space
- Modern kitchen with stone bench-tops, gas cooking and Bosch stainless steel appliances (including dishwasher)