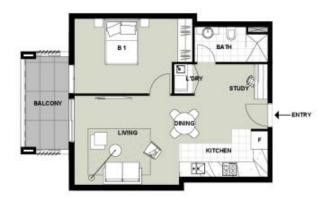

Bright, well-appointed floor plan with oversized bedroom. Timber flooring throughout the living area with which lead to a sunbathed balcony that boasts uninterrupted leafy district views.

Geographically located in the central location at inner-west, provides easy access to major shopping centers cafes and restaurants in Burwood and surrounding suburbs. Multiple bus routes (418, 420, 420N, 464, 466, M41) offers great convenience for access to public transportation.

- Open plan living and dining extending out to balcony with easy to use space
- Modern kitchen with stone bench-tops, gas cooking and Bosch stainless steel appliances (including dishwasher)