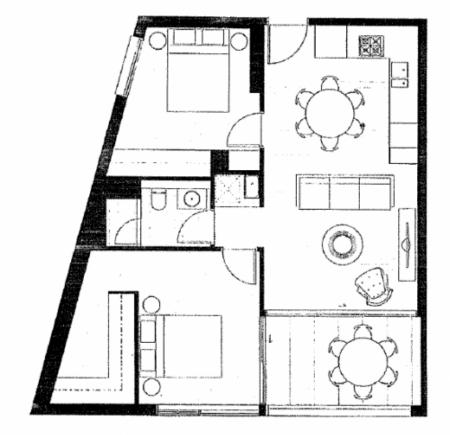

## APARTMENT TYPE REFERENCE

| APARTMENT TYPE                                                                                                                                                                                                                                                                                                                                                                                                                                                                                                                                                                                                                                                                                                                                                                                                                                                                                                                                                                                                                                                                                                                                                                                                                                                                                                                                                                                                                                                                                                                                                                                                                                                                                                                                                                                                                                                                                                                                                                                                                                                                                                                 | J                                                                                               |
|--------------------------------------------------------------------------------------------------------------------------------------------------------------------------------------------------------------------------------------------------------------------------------------------------------------------------------------------------------------------------------------------------------------------------------------------------------------------------------------------------------------------------------------------------------------------------------------------------------------------------------------------------------------------------------------------------------------------------------------------------------------------------------------------------------------------------------------------------------------------------------------------------------------------------------------------------------------------------------------------------------------------------------------------------------------------------------------------------------------------------------------------------------------------------------------------------------------------------------------------------------------------------------------------------------------------------------------------------------------------------------------------------------------------------------------------------------------------------------------------------------------------------------------------------------------------------------------------------------------------------------------------------------------------------------------------------------------------------------------------------------------------------------------------------------------------------------------------------------------------------------------------------------------------------------------------------------------------------------------------------------------------------------------------------------------------------------------------------------------------------------|-------------------------------------------------------------------------------------------------|
| APARTMENT NO                                                                                                                                                                                                                                                                                                                                                                                                                                                                                                                                                                                                                                                                                                                                                                                                                                                                                                                                                                                                                                                                                                                                                                                                                                                                                                                                                                                                                                                                                                                                                                                                                                                                                                                                                                                                                                                                                                                                                                                                                                                                                                                   | 7.1, 80, 80, 100, 111,<br>121, 131, 141, 151, 151<br>171                                        |
| BEDROOMS                                                                                                                                                                                                                                                                                                                                                                                                                                                                                                                                                                                                                                                                                                                                                                                                                                                                                                                                                                                                                                                                                                                                                                                                                                                                                                                                                                                                                                                                                                                                                                                                                                                                                                                                                                                                                                                                                                                                                                                                                                                                                                                       | 2                                                                                               |
| APARTMENT AREA                                                                                                                                                                                                                                                                                                                                                                                                                                                                                                                                                                                                                                                                                                                                                                                                                                                                                                                                                                                                                                                                                                                                                                                                                                                                                                                                                                                                                                                                                                                                                                                                                                                                                                                                                                                                                                                                                                                                                                                                                                                                                                                 | 63 m²                                                                                           |
| BALCONY AREA                                                                                                                                                                                                                                                                                                                                                                                                                                                                                                                                                                                                                                                                                                                                                                                                                                                                                                                                                                                                                                                                                                                                                                                                                                                                                                                                                                                                                                                                                                                                                                                                                                                                                                                                                                                                                                                                                                                                                                                                                                                                                                                   | 8 1118                                                                                          |
| TOTAL APARTMENT AREA                                                                                                                                                                                                                                                                                                                                                                                                                                                                                                                                                                                                                                                                                                                                                                                                                                                                                                                                                                                                                                                                                                                                                                                                                                                                                                                                                                                                                                                                                                                                                                                                                                                                                                                                                                                                                                                                                                                                                                                                                                                                                                           | 71 m²                                                                                           |
| The excellent industrial floor persons to be present and transfer of the excellent persons and the exploration of the excellent persons and the excellent persons appeared to the excellent persons appeared to the excellent persons and the excellent persons are excellent persons and excellent persons are excellent persons are excellent persons are excellent persons and excellent persons are exce | etronis i duni indegritory<br>i department gradition discioni<br>i d'inventio 70 mais en agroto |