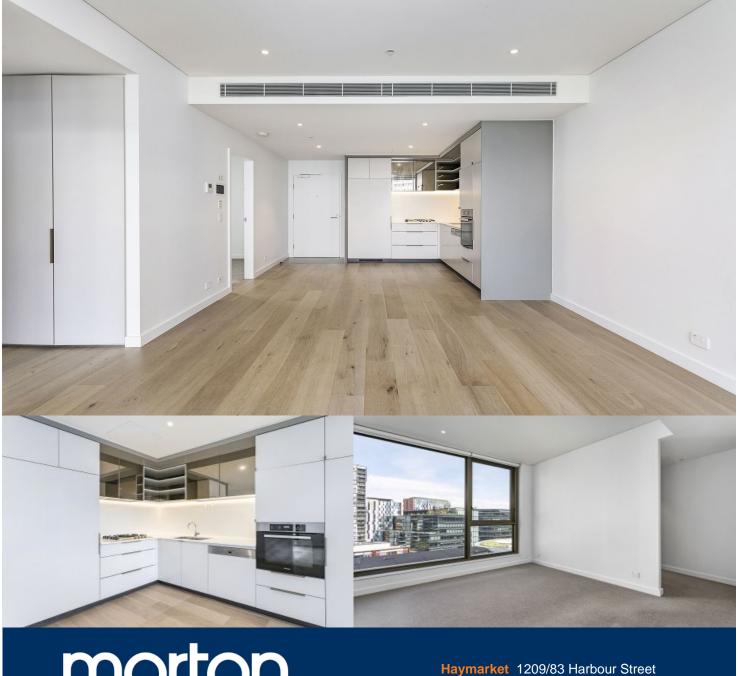

morton.

Situated in the most desirable Darling Harbour precinct, this coveted two bedroom apartment in Sydney's highly sought-after Darling Square development is a rare offering that encompasses all the trappings of modern urban living.

Designed by renowned architects Denton Corker Marshall and developed by renowned developer Lend Lease, this luxurious apartment is perfectly located in the corner on level 12. Boasting the most practical floor plan in the building with spacious open plan living area, high ceiling and light filled lounge and bedroom. Restaurants, café, eateries, shops, theatres & cinemas, university, trams & transport all at your doorstep.

- Open plan living and dining area flowing onto the spacious balcony
- Designer kitchen with 60 mm stone benches top and Miele appliances
- Stylish bathroom with shower and ample storage space
- Timber floors and floor to ceiling windows for both living