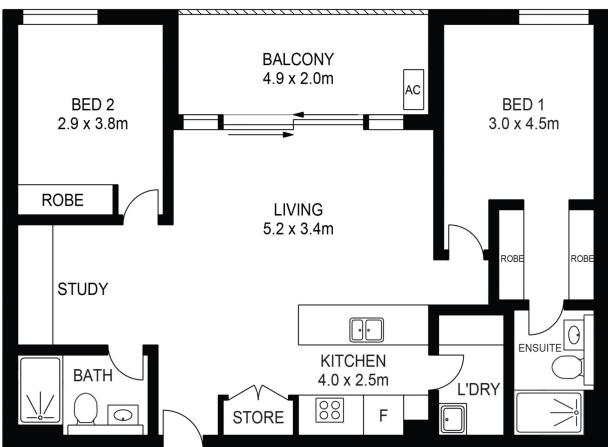

STORAGE 1.5 x 1.5m

APPROX. INT. AREA: 82m<sup>2</sup>

APPROX. EXTAREA: 25m2

## 427/48-56 BUNDARRA STREET, ERMINGTON

Please note these measurements are approximate only. The plans are intended as a rough guide for illustrative purposes. It is not warranted or guaranteed to be correct nor is it a part of the sale or rental contract.