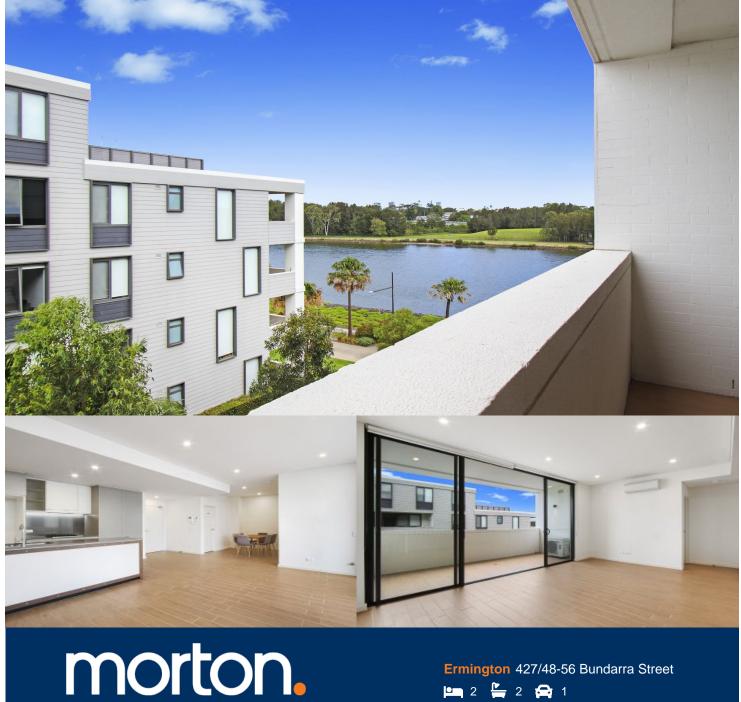

## **Nevena Petrovic**

0428 835 910

nevena@morton.com.au

Located in the riverside urban hub of Royal Shores, this apartment located in the Safari building offers waterside community lifestyle within the master-planned development in family friendly Ermington. Perched on the waters edge, Royal Shores offers easy access to the river, riverside walkways and cycleways, and recreational parks designed to entertain all ages.

- Open plan living and dining flowing to entertainer's alfresco balcony with sunny river views
- Double galley kitchen with stainless steel appliances, stone bench tops
- Timber look tile flooring throughout living area
- Reverse cycle air conditioning
- Data/TV points in living and main bedroom
- Security access building with audio-video intercom
- Secure car space & storage cage

## 427/48-56 BUNDARRA STREET, ERMINGTON

Please note these measurements are approximate only. The plans are intended as a rough guide for illustrative purposes. It is not warranted or guaranteed to be correct nor is it a part of the sale or rental contract.