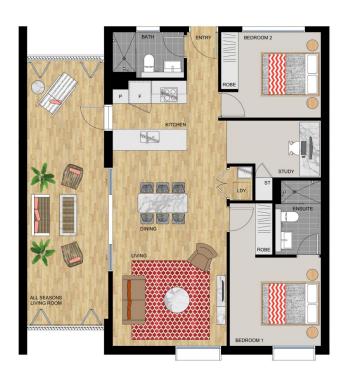

# **SEAMIST**

### **APARTMENT 331 LOT 160**

2 BEDROOM + STUDY

Internal (including All Seasons Living Room) 108 sqm
Total 108 sqm

SEAMIST - LEVEL 3