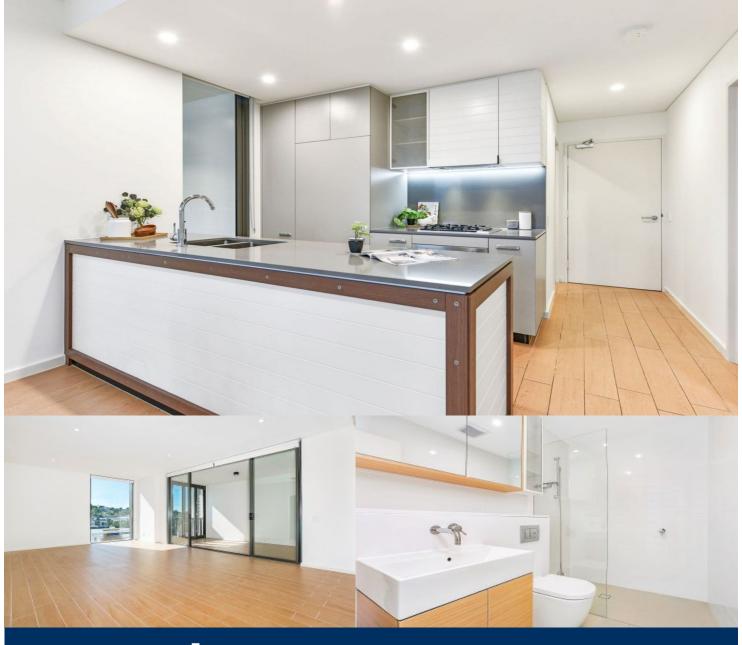

## **Nevena Tsahtarlis**

0428 835 910

\_ nevena@morton.com.au

access to the river, cycleway and parks. - Spacious two bedrooms all with built in wardrobe

- Main bedroom with en-suite
- Large study room
- Exceptional finishes and fixtures throughout
- Large versatile wintergarden
- Cleverly designed, blending indoor-outdoor living
- Modern gas cooking kitchen comes with, composite stone benchtops & SMEG appliance

Located in the urban hub of Royal Shores, Seamist offers lifestyle apartment living within the masterplanned community

in Ermington. Perched on the waters edge, Safari offers easy

- Stone bench tops and splash back
- LED under cupboard lighting
- Reverse cycle air conditioning
- Wool blend carpet to bedrooms and timber look tiles to living & dining area
- Data/TV points in living and main bedroom
- Recessed mirrored cabinets in bathroom