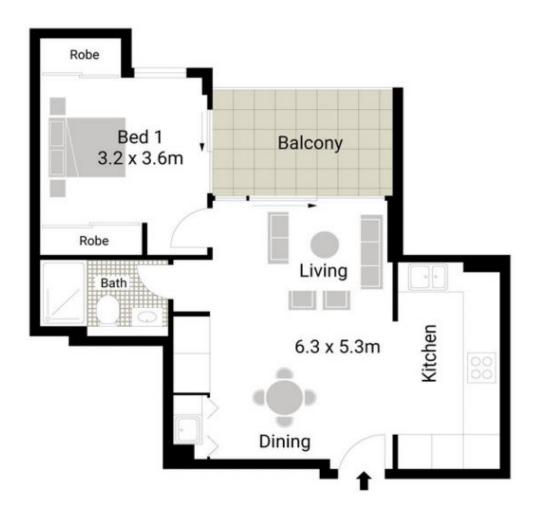

## THE FITZROY 8 Fitzroy Place Surry Hills

INTERNAL AREA :- 46 SQM BALCONY AREA :- 7 SQM TOTAL :- 53 SQM