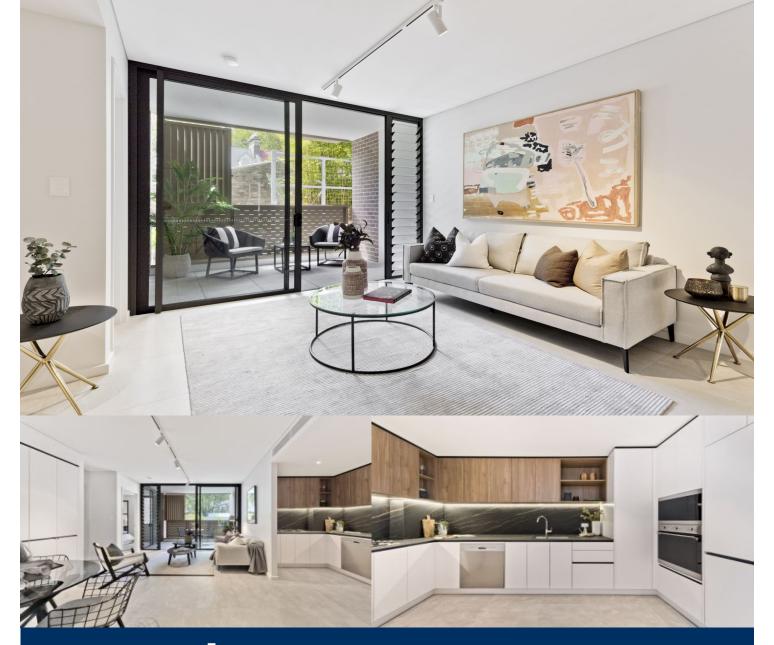

morton.

Surry Hills 8-10 Fitzroy Place

The stunning apartments in 'The Fitzroy' are a real hidden gem; a boutique development tucked away in a hidden cul-de-sac between Crown and Bourke Streets popular dining district on the city fringe.

Offering an oversized floor plan, this one bedroom apartment has premium finishes and low maintenance living with easy flow of indoor/outdoor living.

- Brand new
- Sleek, open plan living with easy care hard flooring and quality finishes throughout
- Oversized designer kitchen, porcelain stone from Italy
- Warm timber joinery, ducted air-conditioning
- Integrated whitegoods provided
- Communal rooftop terrace with scenic views
- Property available for lease unfurnished