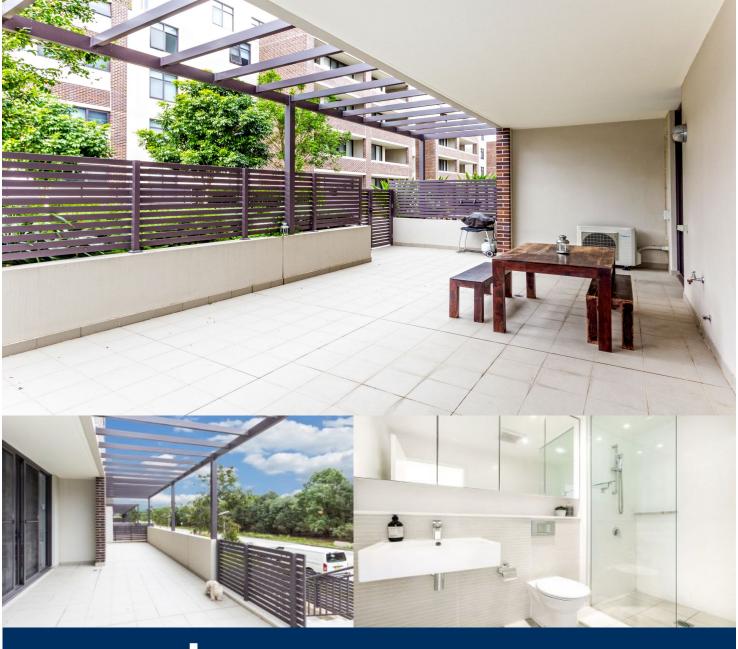

## **Nevena Petrovic**

0428 835 910

Located in Corsica at The Waterfront, here is your opportunity to move into this spacious two bedroom apartment. A short stroll from The Piazza, local restaurants, convenience store, pharmacy, public transport off Hill Road and ferry service to Parramatta and City CBD. The Waterfront is located moments to Sydney Olympic Park main venues and train station, Bicentennial Park and Millennium Parklands.

- Spacious combined living area flowing onto extra large covered shaped courtyard
- Generous bedrooms with built-in wardrobes and access to courtyard from both bedrooms
- Ensuite in the main bedroom
- Split system air conditioning
- Gourmet kitchen with stainless steel appliances and gas
- Laundry room and clothes dryer
- Security undercover car space