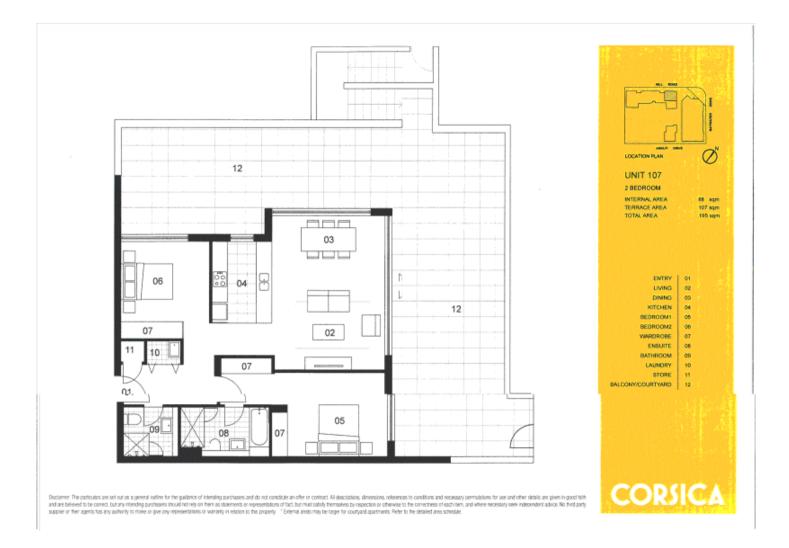

- Spacious combined living area flowing onto extra large covered shaped courtyard
- Generous bedrooms with built-in wardrobes and access to courtyard from both bedrooms
- Ensuite in the main bedroom
- Split system air conditioning
- Gourmet kitchen with stainless steel appliances and gas
- Laundry room and clothes dryer
- Security undercover car space