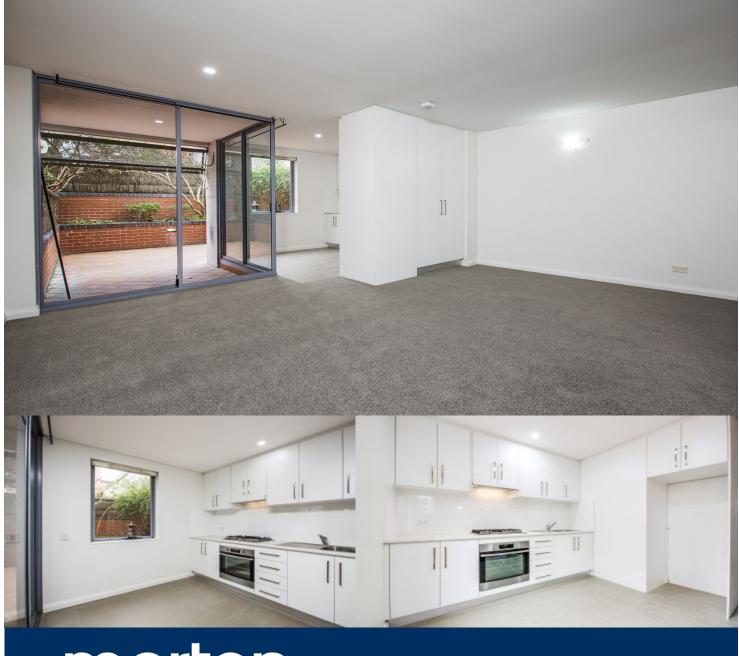

morton.

Newtown 10/37 Iredale Street

This renovated Kings Row studio apartment offers superb value for money. Located in a security building, it is close to the action yet far enough away from the cars and crowds to sit back and enjoying the quiet, leafy outlook.

- Open plan living with access to large balcony
- Brand kitchen with gas stove & oven
- Brand bathroom/laundry with new wall-mounted dryer
- Brand paint/carpet/wardrobe
- Private entertainer's courtyard
- Security building with visitor parking & secure underground car space