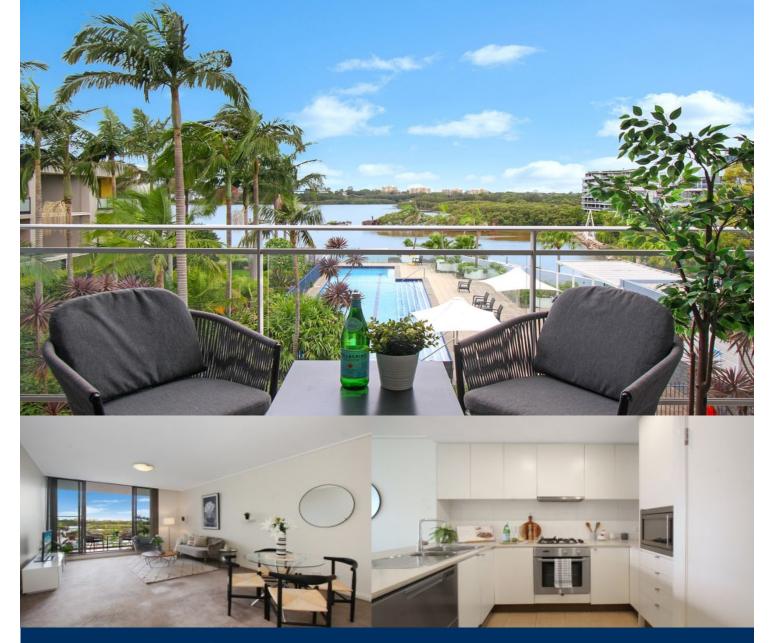

# morton.

Enjoy the best of resort-style community living in this well-designed home in the acclaimed The Waterfront lifestyle precinct. What sets this modern residence apart from a traditional two-bedroom apartment is its clever two-story layout that has a bedroom and bathroom on each level, along with its elevated position that captures amazing views across the water.

- A relaxing outlook over palm trees, swimming pool and water
- Open plan living space that connects easily with the outdoorsGood-sized entertainment terrace plus two additional
- balconies - Lower-level master bedroom with ensuite and built-in wardrobe
- A modern open kitchen with gas fittings and an internal laundry
- Ducted air-conditioning, intercom entry and a car space on title
- In the sought-after Valencia building with access to a resort pool