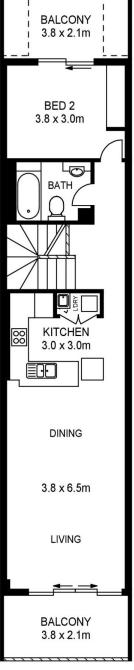

#### **UPPER LEVEL**

 APPROX. INT. AREA
 :
 90 m²

 APPROX. EXT. AREA
 :
 16 m²

 TOTAL AREA INCLUDING CAR SPACE AND STORAGE :
 106 m²

### 487/4 THE CRESCENT, WENTWORTH POINT

Please note these measurements are approximate only. The plans is intended as a rough guide for illustrative purpose. It is not warranted or guaranteed to be correct nor it is part of the sale or rental contract