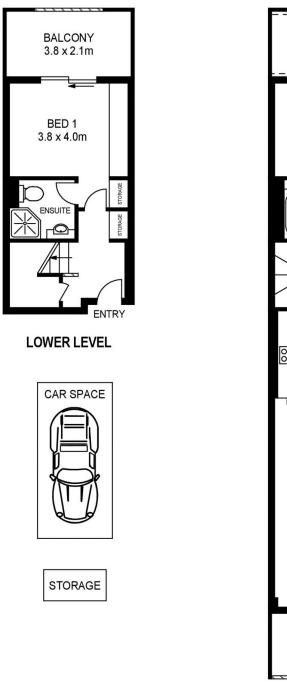

#### **UPPER LEVEL**

 APPROX. INT. AREA
 :
 90 m²

 APPROX. EXT. AREA
 :
 16 m²

 TOTAL AREA INCLUDING CAR SPACE AND STORAGE :
 106 m²

### 487/4 THE CRESCENT, WENTWORTH POINT

Please note these measurements are approximate only. The plans is intended as a rough guide for illustrative purpose. It is not warranted or guaranteed to be correct nor it is part of the sale or rental contract