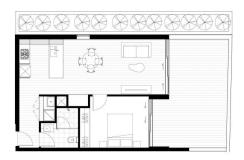

- Open plan living flowing out to the over-sized balcony
- Luxury kitchen with stone benchtops and Smeg appliances
- Bedrooms with spacious built-ins
- Internal laundry with dryer, intercom
- Ducted reverse cycle air conditioning
- Access to secure car space and storage cage via Mafeking
- Visitor parking available within complex
- Communal rooftop area with panoramic city to mountain
- Close to public transport to Sydney CBD and Lane Cove village living