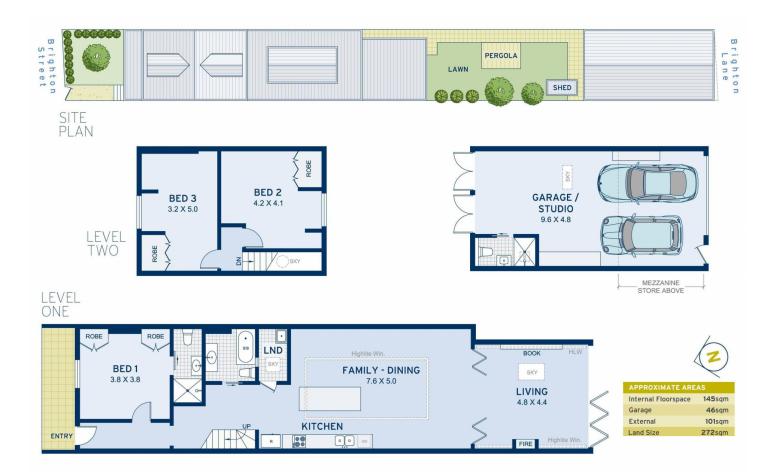

- Character home with an oversized double lock up garage
- Tastefully renovated with high end finishes throughout
- Great size backyard/courtyard perfect for entertaining
- Split system A/C fitted in the living room, lounge room, all bedrooms & in the garage
- Enormous garage/multiuse space with mezzanine storage above, perfect for extra storage
- Three full size bathrooms
- Large functional laundry