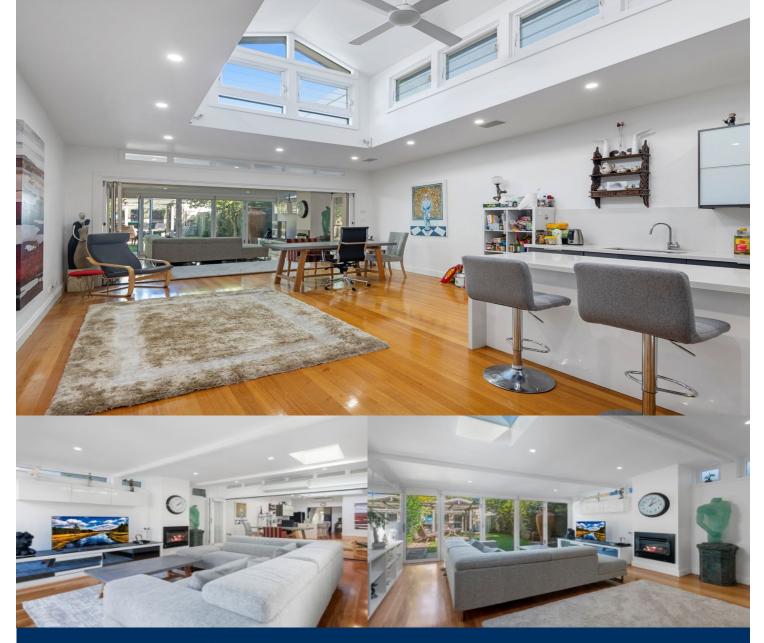

## morton.

This gorgeous property is located in a renowned leafy street lined with period residences. This impressive home has been tastefully renovated and well thought out to maximize style and elegance. Located just down the road from the Petersham train station, across the road from Petersham Early Childhood Education Centre & within minutes from the Petersham park, schools, popular cafes & Fanny Durack Aquatic Centre. The versatile garage is perfect for working from home and could easily be utilized as a guest house, home office, home gym or a teenage retreat.

- Character home with an oversized double lock up garage
- Tastefully renovated with high end finishes throughout
- Great size backyard/courtyard perfect for entertaining
- Split system A/C fitted in the living room, lounge room, all bedrooms & in the garage
- Enormous garage/multiuse space with mezzanine storage above, perfect for extra storage
- Three full size bathrooms
- Large functional laundry