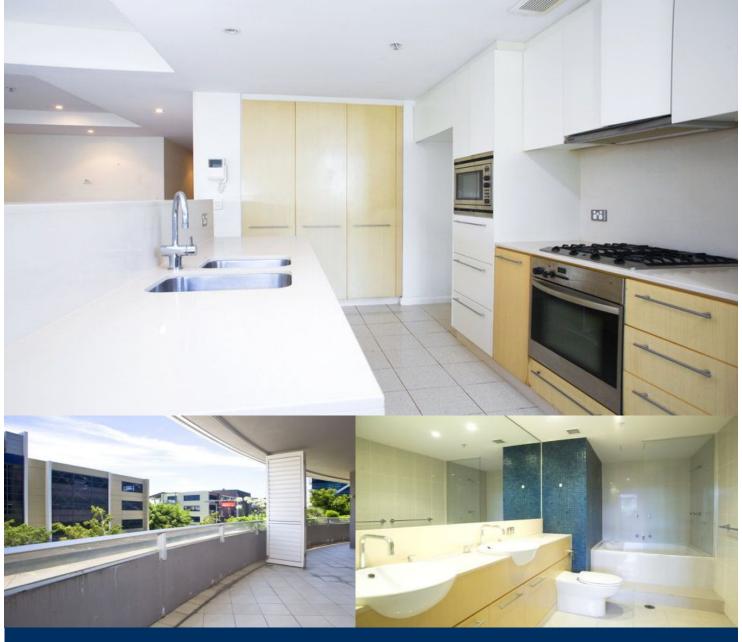

morton.

**SYDNEY** 305/23 Shelley

This spacious 2 bedroom corner apartment boasts striking appointments in a postcard location. Open plan living opens onto an expansive balcony overlooking the vibrant King Street Wharf, Darling harbour and city life.

- Two double bedrooms, both with ensuite
- Open plan living area
- Entertainer's balcony with harbour glimpses
- Designer kitchen, island bench, ample storage
- Luxurious second bathroom with laundry
- Pool, sauna, gymnasium and concierge
- Secure car space
- Excellent building security