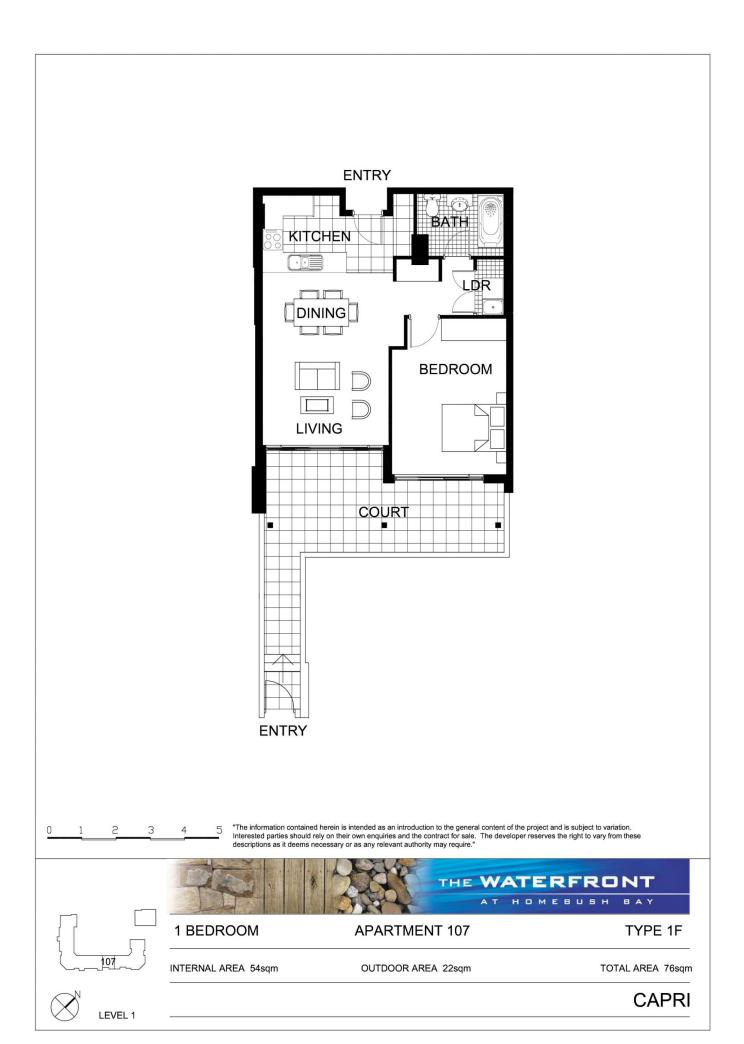

# morton.

A premium waterside location within footsteps to ferries, parklands and the Piazza café and restaurants provides relaxing lifestyle to this stylish courtyard apartment. Renovated one bedroom apartment with a large courtyard perfect for entertainment with your family and friends. It also captures the essence of easy care indoor/outdoor living with generous proportions.

- Modern timber floor throughout living room and bedroom
- Spacious courtyard terrace that flows off the living area
- Bright and airy open plan living
- Large size bedroom with built-in and courtyard access
- Gourmet quality kitchen fitted with a stainless steel gas cooktop
- Bathroom with full bathtub
- Separate internal laundry
- Security car space, intercom entrance and air-conditioning
- Walking distance to resort amenities, transport and shopping
- Pet friendly apartment