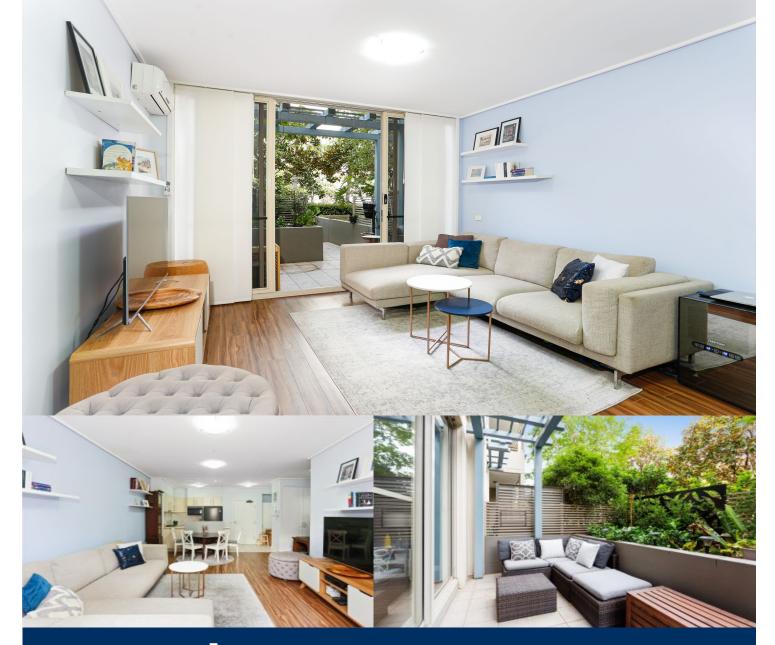

# morton.

A premium waterside location within footsteps to ferries, parklands and the Piazza café and restaurants provides relaxing lifestyle to this stylish courtyard apartment. Renovated one bedroom apartment with a large courtyard perfect for entertainment with your family and friends. It also captures the essence of easy care indoor/outdoor living with generous proportions.

- Modern timber floor throughout living room and bedroom
- Spacious courtyard terrace that flows off the living area
- Bright and airy open plan living
- Large size bedroom with built-in and courtyard access
- Gourmet quality kitchen fitted with a stainless steel gas cooktop
- Bathroom with full bathtub
- Separate internal laundry
- Security car space, intercom entrance and air-conditioning
- Walking distance to resort amenities, transport and shopping
- Pet friendly apartment