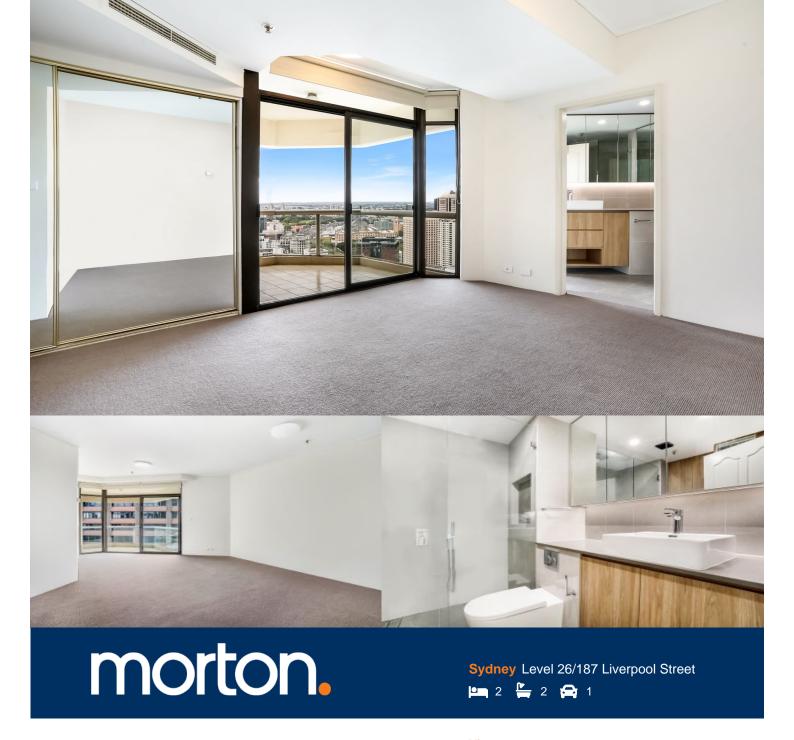

- Brand new carpet throughout
- Freshly Painted throughout
- Recently renovated contemporary kitchen with ample of storage and stainless-steel appliances, including dishwasher
- Generous living and dining areas leading onto the East and South facing balcony, offers views of the city skyline