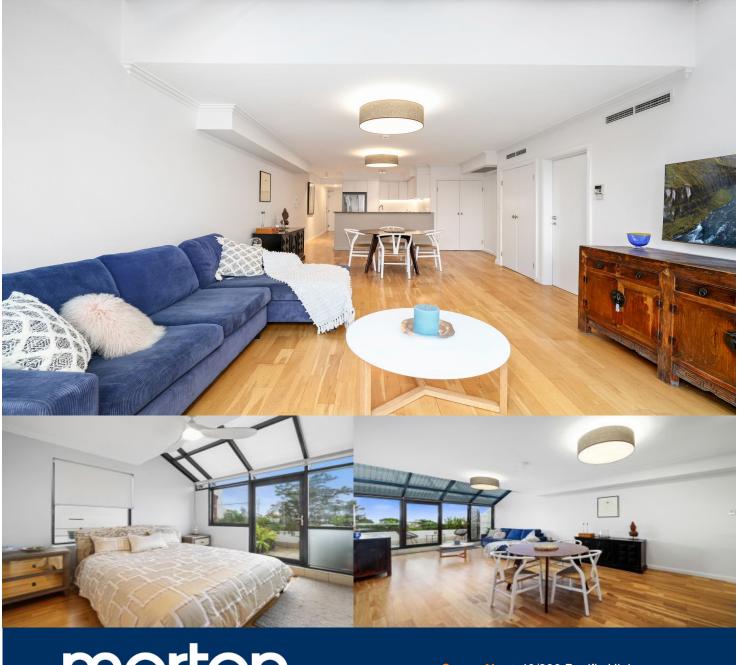

morton.

Crows Nest 40/236 Pacific Highway

Ideally located at the rear of the complex this spacious, whisper quiet two bedroom apartment has a lot to offer. With a large combined living and dining area that leads to the balcony with generous views to Iron Cove, this executive style apartment will suit the professional single or couple.

- Light filled open plan living area opens to private balcony
- Gourmet gas kitchen with dishwasher
- Master bedroom with king bed and built-in storage
- Ensuite bathroom off the master bedroom
- Ducted air conditioning throughout
- Secure undercover car park
- Discrete yet spacious internal laundry
- Fully equipped stylish furniture and decor
- Secure building with lift access and intercom
- Building facilities include fully equipped gym and pool