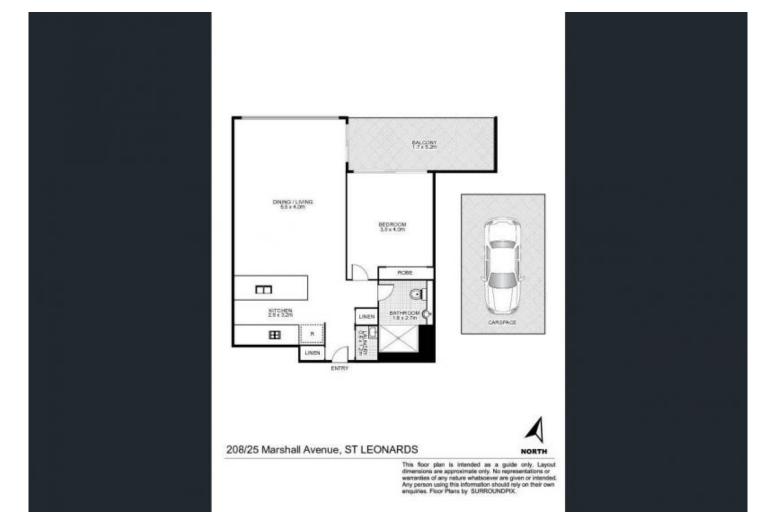

- Open plan living and dining area with floorboards throughout
- Spacious north facing, covered entertainers balcony
- Stunning gas kitchen featuring Caesar stone benchtops and integrated appliances
- Generous bedroom with quality carpet and built-in wardrobes
- Abundant storage options throughout
- Ducted air conditioning, security access via audio/visual intercom
- Internal Laundry with separate Electrolux washer and dryer
- Communal garden and BBQ area
- Mere moments stroll to St Leonards train station
- Secure underground parking
- Pets subject to OC approval