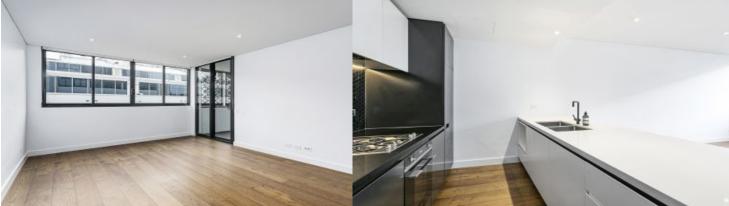

- Open plan living and dining area with floorboards throughout
- Spacious north facing, covered entertainers balcony
- Stunning gas kitchen featuring Caesar stone benchtops and integrated appliances
- Generous bedroom with quality carpet and built-in wardrobes
- Abundant storage options throughout
- Ducted air conditioning, security access via audio/visual intercom
- Internal Laundry with separate Electrolux washer and dryer
- Communal garden and BBQ area
- Mere moments stroll to St Leonards train station
- Secure underground parking
- Pets subject to OC approval