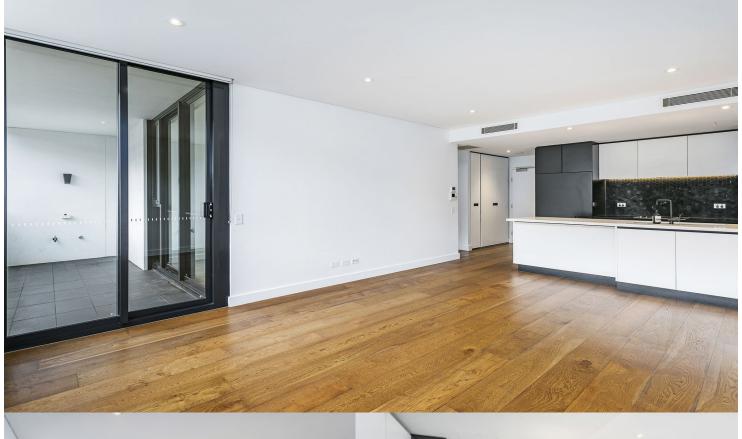

- Open plan living and dining area with floorboards throughout
- Spacious north facing, covered entertainers balcony
- Stunning gas kitchen featuring Caesar stone benchtops and integrated appliances
- Generous bedroom with quality carpet and built-in wardrobes
- Abundant storage options throughout
- Ducted air conditioning, security access via audio/visual intercom
- Internal Laundry with separate Electrolux washer and dryer
- Communal garden and BBQ area
- Mere moments stroll to St Leonards train station
- Secure underground parking
- Pets subject to OC approval