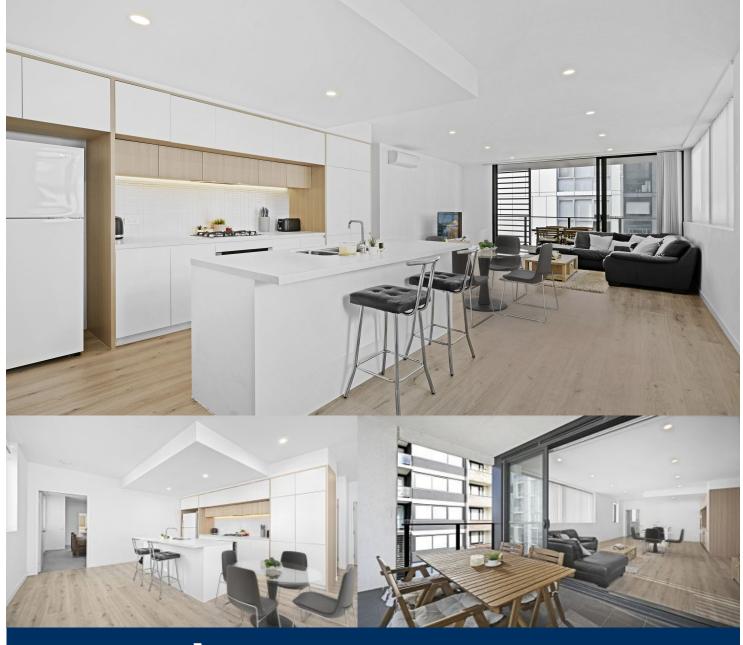

## Features Include:

- Largest two bed apartment in the complex, South East facing with wrap around balcony
- Huge master bedroom, a must see!
- Entertainers kitchen with stone benchtops, soft close cupboards
- Four burner stove top with stainless steel appliances, dishwasher
- LED lighting, large covered balcony, reverse cycle air conditioning
- Large open living and dining with engineered timber flooring
- Wool-blend carpeted bedrooms, mirrored built-in robes
- Audio intercom with security and lift access
- Quality bathroom/ensuite with mirrored vanity cabinet
- Basement secure parking with a storage cage