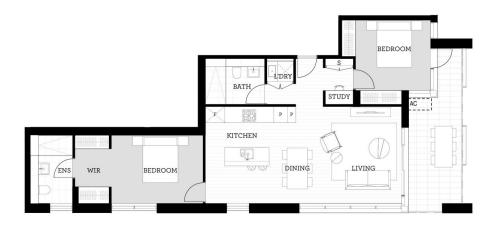

## Features Include:

- Largest two bed apartment in the complex, South East facing with wrap around balcony
- Huge master bedroom, a must see!
- Entertainers kitchen with stone benchtops, soft close cupboards
- Four burner stove top with stainless steel appliances, dishwasher
- LED lighting, large covered balcony, reverse cycle air conditioning
- Large open living and dining with engineered timber flooring
- Wool-blend carpeted bedrooms, mirrored built-in robes
- Audio intercom with security and lift access
- Quality bathroom/ensuite with mirrored vanity cabinet
- Basement secure parking with a storage cage