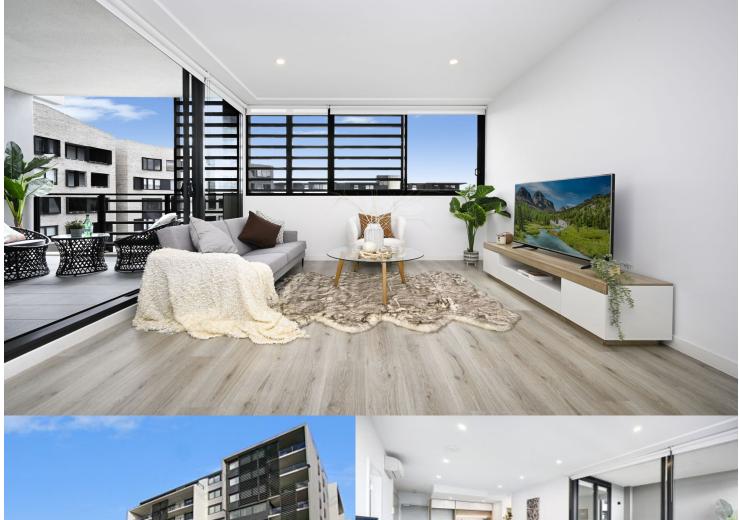

# morton.

Penrith 705/81A Lord Sheffield Circuit

A lifestyle of the utmost convenience begins with this modern security apartment with a superb entry into the master-planned Thornton Estate community. Smartly appointed to give it a designer look and feel, it offers a fresh and bright living space with a low maintenance layout and good quality finishes.

- A bright north-westerly aspect, views of the picturesque Blue Mountains and Ron Mulock Oval
- Open plan layout featuring floorboards and split air con to the living
- Balcony access from the second bedroom and living room
- Well-appointed kitchen with ample storage, Omega gas fittings and island bench
- Ensuite in the main bedroom with walk-in robes, NBN connected
- Rare inclusion of two basement car spaces and storage cage with lift access
- An easy level stroll down to transport, shops, cafes and dining options