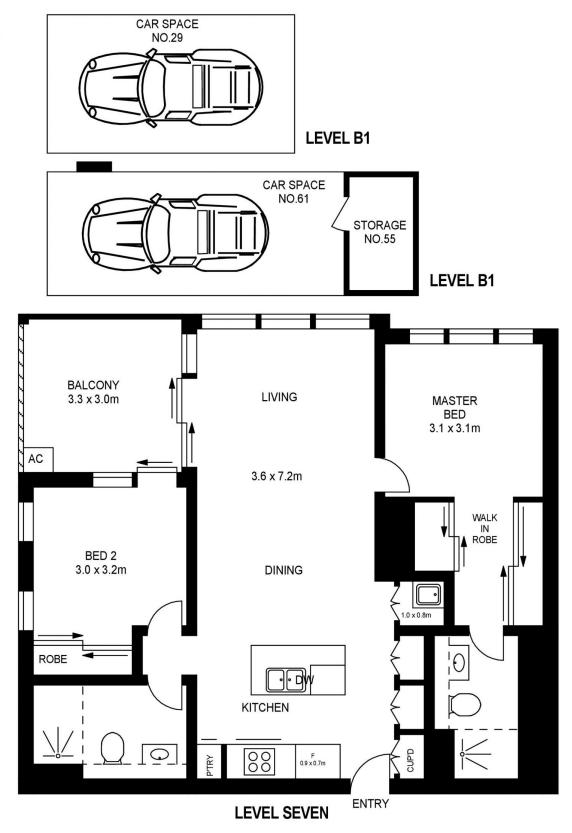

### **David Lipman**

0409 663 535

APPROX. INT. AREA : 80 m²
APPROX. EXT. AREA : 10 m²
TOTAL AREA INCLUDING CAR SPACES AND STORAGE : 108 m²

## 705/81A LORD SHEFFIELD CIRCUIT

Please note these measurements are approximate only. The plans is intended as a rough guide for illustrative purpose. It is not warranted or guaranteed to be correct nor it is part of the sale or rental contract