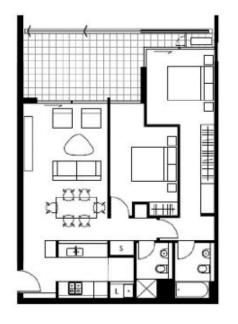

# morton.com.au

2 BEDROOM

| Internal area | 79 m <sup>2</sup> |
|---------------|-------------------|
| External area | 18 m <sup>2</sup> |
| Total area    | 97 m <sup>2</sup> |
| Parking       | ,                 |
| LEGEND        |                   |
| Laundry       |                   |
| 5 Storage     |                   |

1m 2m 3m 4m 5r

N