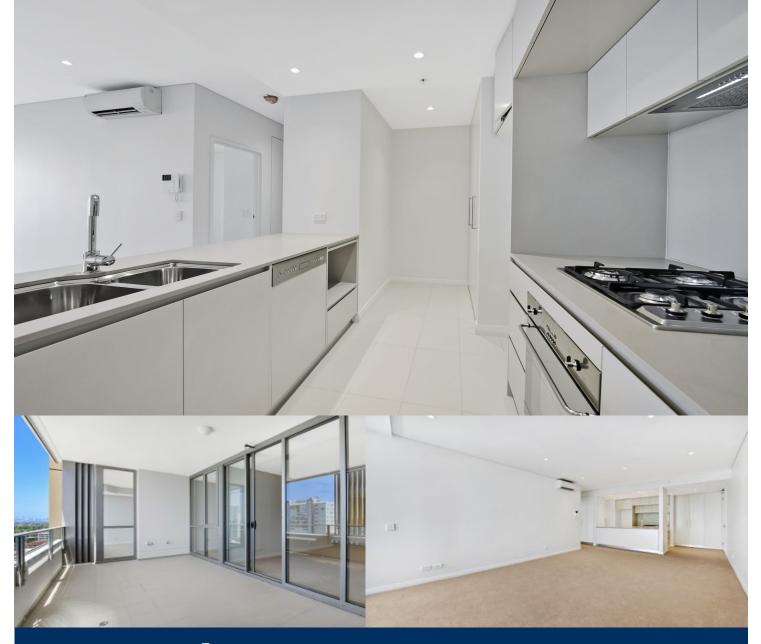

# morton.

Set in the dynamic residential community B1 adjacent to Burwood Plaza and only a short stroll to Westfield and the train station, is this exceptional two bedroom apartment enjoying CBD views from its 11th floor position.

- Quality fixtures and finishes
- Expansive North-East views to the CBD
- Flooded with natural light throughout
- Spacious open plan living, entertainers size balcony
- Gourmet kitchen, SMEG appliances
- Master bedroom, built-in robes and ensuite
- Spacious second bedroom, with built-in robes
- Internal laundry, with dryer
- Air conditioning in living and bedroom
- Under cover parking space
- Secure building with podium garden, intercom and lift access