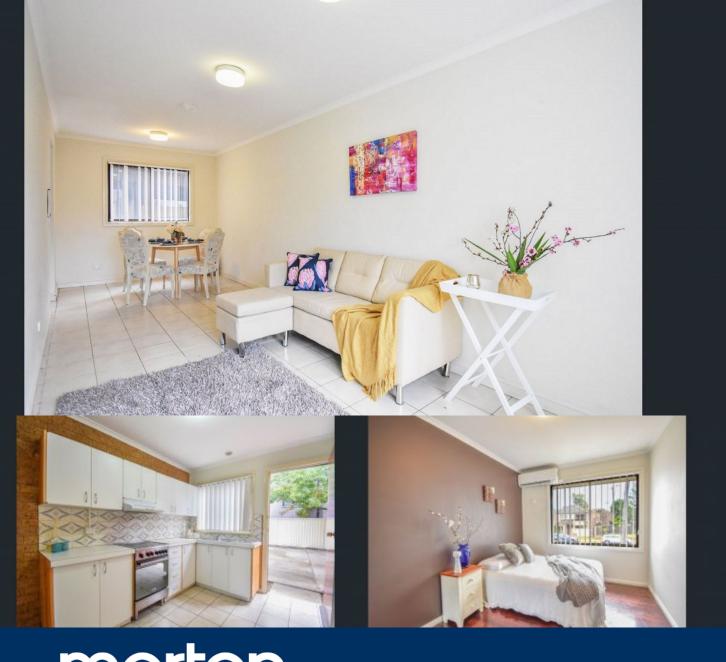

morton.

Kingswood 3/2c Bringelly Road

Within a stones throw of Kingswood Train Station is this spacious three bedroom townhouse. Centrally located to Western Sydney University, Nepean Public/Private Hospital, schools and shops. This property offers two renovated bathrooms, open plan living and dining and a private courtyard.

## PROPERTY FEATURES

- ? 3 Bedrooms
- ? 2 Newly Renovated Bathrooms
- ? 2 Split System Air Conditioners
- ? Open Plan Living/Dining Area
- ? Renovated Kitchen
- ? Internal Laundry/Bathroom
- ? 1 Carport
- ? Private courtyard
- ? Modern Bathtub
- ?Pets on application