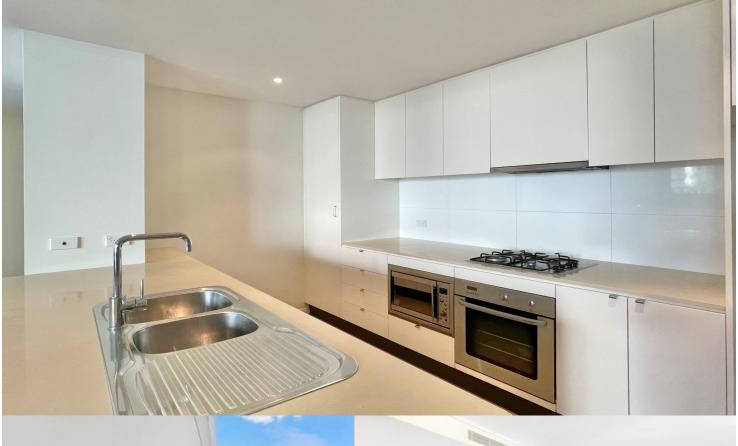

- Entertainer's balcony boasting serene water views
- Open plan living and dining flowing to alfresco area
- Family sized kitchen with plenty of cupboard space
- Quality stainless steel appliances with gas cooking
- Built-in wardrobes in both bedrooms
- Internal laundry with clothes dryer
- Ducted air conditioning throughout
- Secure basement car space
- Bellagio complex includes residents' only exclusive outdoor