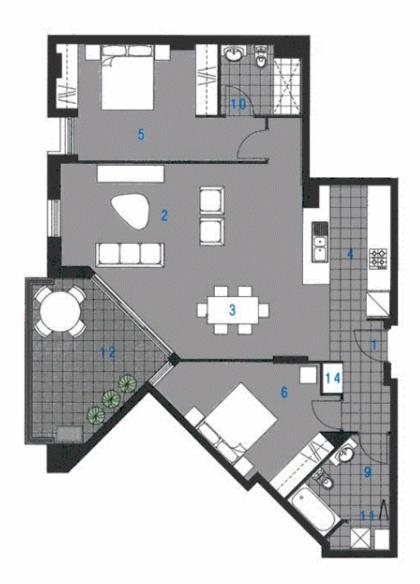

## **Nevena Petrovic**

0428 835 910

nevena@morton.com.au

ENTRY 01 02 03 04 KITCHEN BEDROOM 1 05 BEDROOM 2 06 BATHROOM 09 ENSUITE 10 11 LAUNDRY BALCONY 12 STORAGE 14