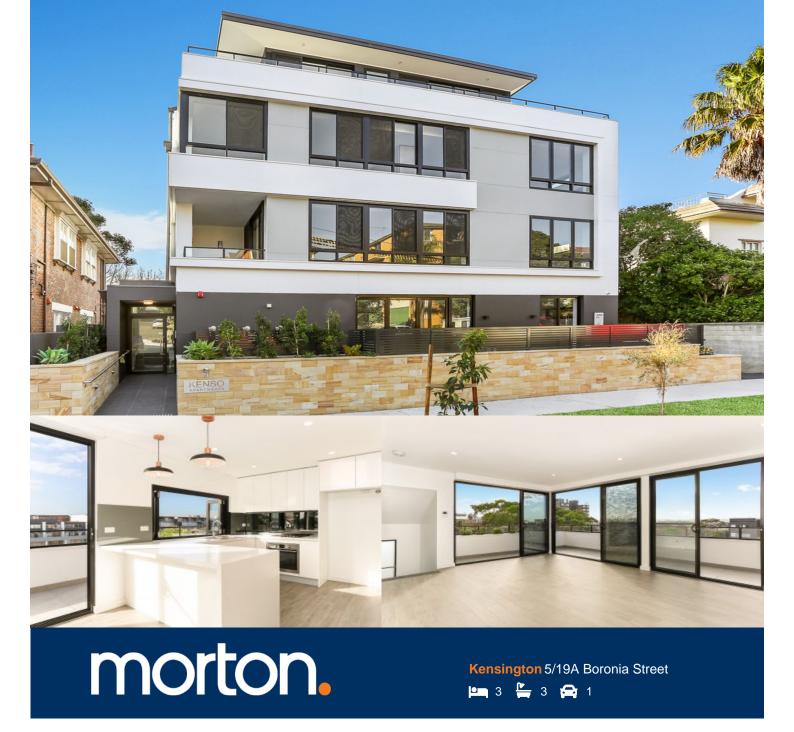

A rare opportunity, modern penthouse plus one bedroom self contained studio in a boutique complex of only six with secure undercover parking and ducted air conditioning/heating in all rooms.

Superb split-level penthouse ideal for families and professionals. Beautifully composed with an emphasis on style, the penthouse and self contained studio promotes space and versatility in a highly convenient location. This Kenso Apartment has views over nearby Centennial Parklands. Shops, cafes and restaurants, golf and the races are all close by, from a street that is less than 4kms from the CBD, effortless walk down to the light rail and bus stop and to UNSW, Centennial Park and multiple cafes.

### **TOP LEVEL**

- The superb penthouse offers 360 degrees of district views
- Stylish modern interiors open to generous outdoor settings