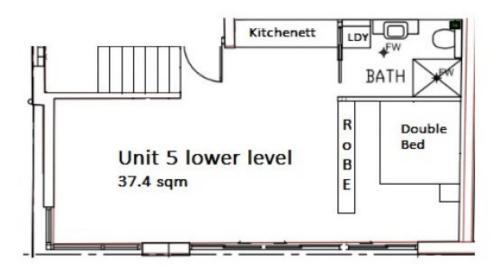

A rare opportunity, modern penthouse plus one bedroom self contained studio in a boutique complex of only six with secure undercover parking and ducted air conditioning/heating in all rooms.

Superb split-level penthouse ideal for families and professionals. Beautifully composed with an emphasis on style, the penthouse and self contained studio promotes space and versatility in a highly convenient location. This Kenso Apartment has views over nearby Centennial Parklands. Shops, cafes and restaurants, golf and the races are all close by, from a street that is less than 4kms from the CBD, effortless walk down to the light rail and bus stop and to UNSW, Centennial Park and multiple cafes.