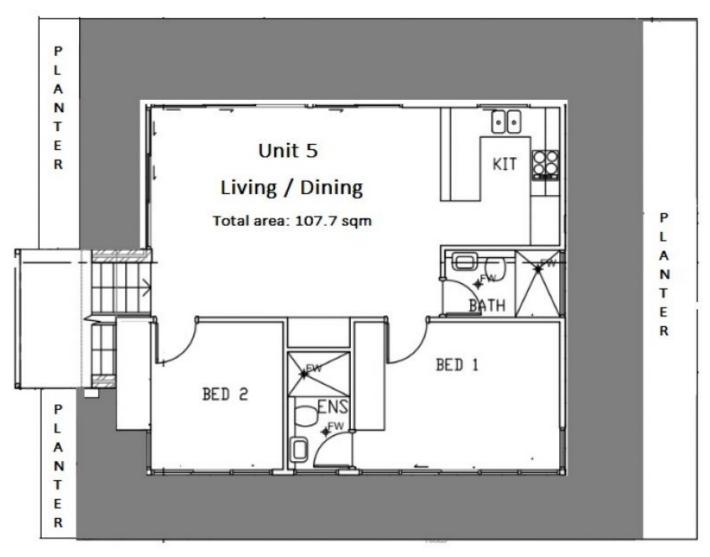

A rare opportunity, modern penthouse plus one bedroom self contained studio in a boutique complex of only six with secure undercover parking and ducted air conditioning/heating in all rooms.

Superb split-level penthouse ideal for families and professionals. Beautifully composed with an emphasis on style, the penthouse and self contained studio promotes space and versatility in a highly convenient location. This Kenso Apartment has views over nearby Centennial Parklands. Shops, cafes and restaurants, golf and the races are all close by, from a street that is less than 4kms from the CBD, effortless walk down to the light rail and bus stop and to UNSW, Centennial Park and multiple cafes.

### **TOP LEVEL**

- The superb penthouse offers 360 degrees of district views
- Stylish modern interiors open to generous outdoor settings